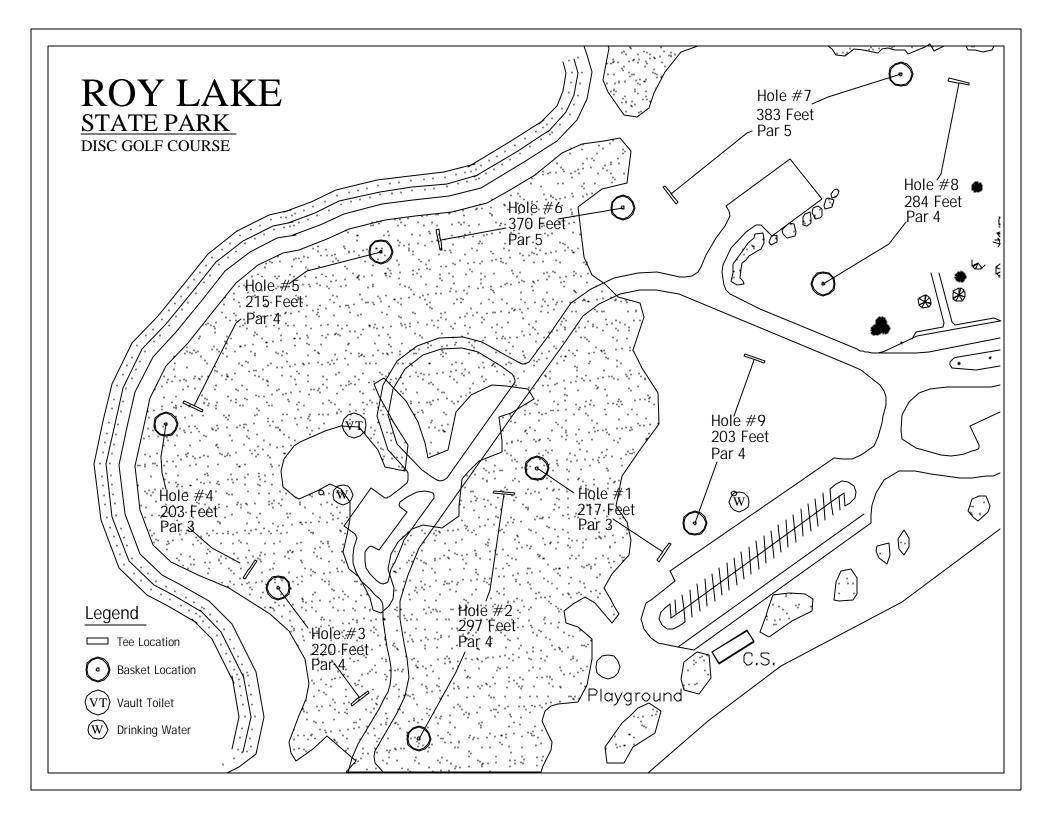

## **Roy Lake Disc Golf**

Type of trail: Disc golf

Trail surface: Grass

Wheelchair accessible: No

Rated: Flat, with a small hill

Fee required: Park Entrance License

Length of trail in miles: .34 mile

Location of the trailhead: West beach parking lot

Facilities at or near the trailhead: Toilet, Water, Fireplace

Facilities along the trail: Water, toilet

Will there be interpretive information available: Yes, at the park office near entrance

What lodging opportunities are provided IN the park: Tent camping, electrical and non-electrical