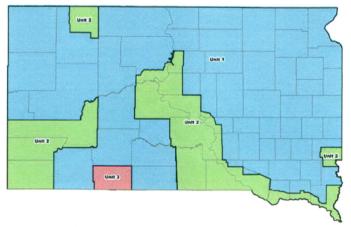

### Early Fall Canada Goose Chapters 41:06:50

**Commission Meeting Dates:** 

Proposal

December 14-15, 2017

Pierre

Public Hearing Finalization

January 11, 2018 January 11-12, 2018 Pierre Pierre

### DEPARTMENT RECOMMENDATION

**Duration of Recommendation**: 2018 hunting season

Season Dates:

September 1 - 30, 2018

Open Area:

Unit 1 (see map below)

**Daily Limit:** 

8 Canada Geese

### Season Dates:

Canada Geese (and Brant)

Unit 1: October 1 – December 16, 2018

Unit 2: November 5, 2018 - February 17, 2019

Unit 3: January 12-20, 2019

Light Geese

Statewide: September 29, 2018 - January 11, 2019

### **Daily Limits:**

Canada geese

Unit 1: 8 Unit 2: 4

Unit 3: 4 Light geese: 50

White-fronted goose: 2

### **Canada Goose Units**

Recommended changes from last year: None.

|      |          | Canada Gees | se        | Light Geese (fall season only) |             |           | Wh       | nite-fronted G | eese      |
|------|----------|-------------|-----------|--------------------------------|-------------|-----------|----------|----------------|-----------|
| Year | Resident | Nonresident | Geese     | Resident                       | Nonresident | Geese     | Resident | Nonresident    | Geese     |
|      | Hunters  | Hunters     | Harvested | Hunters                        | Hunters     | Harvested | Hunters  | Hunters        | Harvested |
| 2012 | 13,725   | 2,277       | 164,417   | 4,113                          | 726         | 55,171    | 1,685    | 440            | 3,485     |
| 2013 | 12,004   | 2,160       | 124,156   | 3,747                          | 641         | 53,322    | 1,098    | 224            | 1,891     |
| 2014 | 12,130   | 1,969       | 103,149   | 3,572                          | 514         | 53,815    | 951      | 244            | 1,529     |
| 2015 | 10,228   | 2,104       | 78,953    | 3,096                          | 519         | 40,758    | 1,097    | 275            | 1,819     |
| 2016 | 9,964    | 2,046       | 91,294    | 3,206                          | 515         | 45,104    | 992      | 295            | 3,702     |