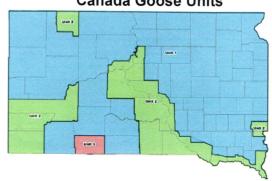

## Goose Hunting Season Chapter 41:06:16

**Commission Meeting Dates:** 

Proposal

December 14-15, 2017 January 11, 2018 Pierre Pierre

Public Hearing Finalization

January 11-12, 2018

Pierre

### Season Dates:

Canada Geese (and Brant)

Unit 1: October 1 – December 16, 2018

Unit 2: November 5, 2018 - February 17, 2019

Unit 3: January 12-20, 2019

Light Geese

Statewide: September 29, 2018 - January 11, 2019

### **Daily Limits:**

Canada geese

Unit 1: 8 Unit 2: 4

Unit 3: 4 Light geese: 50

White-fronted goose: 2

### **Canada Goose Units**

Recommended changes from last year: None.

|      |          | Canada Gees | se        | Light Geese (fall season only) |             |           | Wh       | nite-fronted G | eese      |
|------|----------|-------------|-----------|--------------------------------|-------------|-----------|----------|----------------|-----------|
| Year | Resident | Nonresident | Geese     | Resident                       | Nonresident | Geese     | Resident | Nonresident    | Geese     |
|      | Hunters  | Hunters     | Harvested | Hunters                        | Hunters     | Harvested | Hunters  | Hunters        | Harvested |
| 2012 | 13,725   | 2,277       | 164,417   | 4,113                          | 726         | 55,171    | 1,685    | 440            | 3,485     |
| 2013 | 12,004   | 2,160       | 124,156   | 3,747                          | 641         | 53,322    | 1,098    | 224            | 1,891     |
| 2014 | 12,130   | 1,969       | 103,149   | 3,572                          | 514         | 53,815    | 951      | 244            | 1,529     |
| 2015 | 10,228   | 2,104       | 78,953    | 3,096                          | 519         | 40,758    | 1,097    | 275            | 1,819     |
| 2016 | 9,964    | 2,046       | 91,294    | 3,206                          | 515         | 45,104    | 992      | 295            | 3,702     |