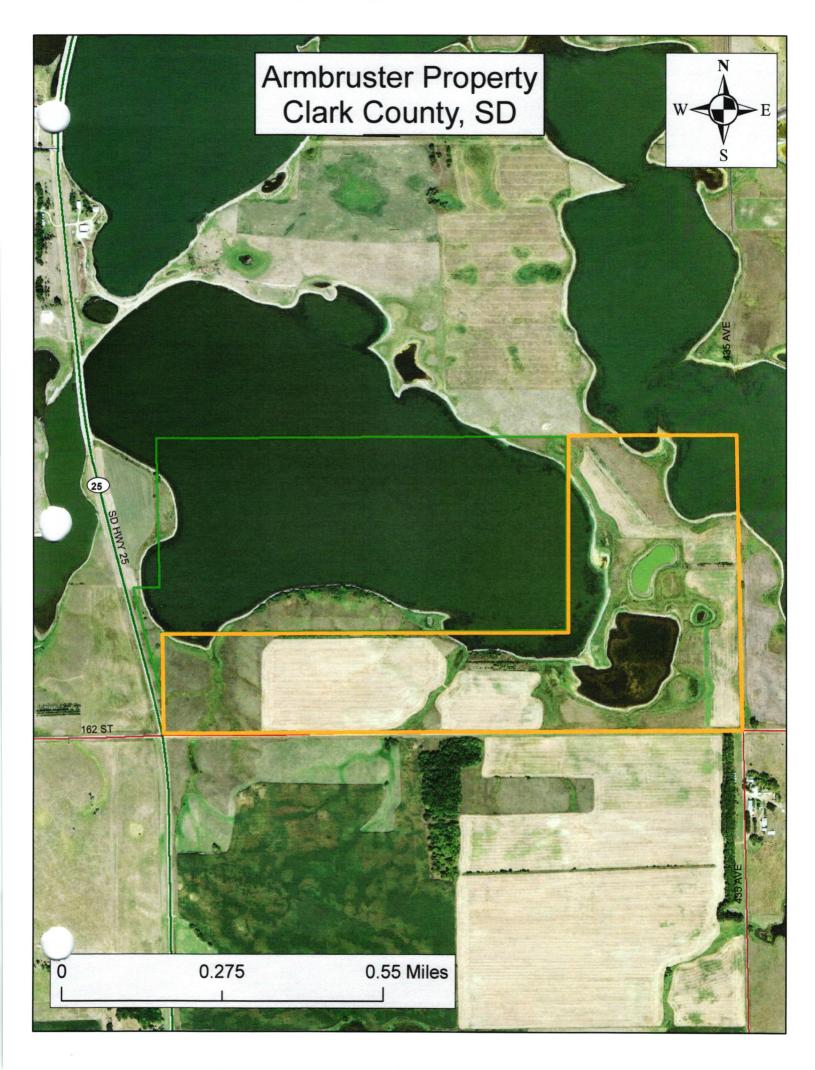

and by giving notice of instructions for presenting oral and written comments to the Commission; and

WHEREAS, the Commission has reviewed any and all comments that may have been received relative to the intended purchase and after consideration of the same, the Commission approves the purchase of said property for use as a Game Production Area;

NOW, THEREFORE, BE IT RESOLVED, that GFP is authorized to complete negotiations for the purchase of the ARMBRUSTER PROPERTY and execute and consummate an agreement with Warren D. Armbruster and Valri L. Armbruster, trustees, or their successors in trust, under the Warren and Valri Armbruster Living Trust, which is acceptable to GFP to acquire by purchase, at the price of \$331,000.00, the ARMBRUSTER PROPERTY for use as a Game Production Area.







## Wild Sheep Foundation - Midwest Chapter

1806 Aspen Court, Northfield, MN 55057 (507) 645-8811 www.midwestwildsheep.com

October 24th, 2017

Secretary Kelly Hepler South Dakota Game Fish and Parks 523 East Capitol Avenue Pierre, SD 57501

Dear Secretary Hepler, I present this application letter to the South Dakota Game Fish and Parks for the sole purpose of applying to auction off your Bighorn sheep auction tag at our banquet and fundraiser to be held March 16<sup>th</sup> and 17<sup>th</sup>, 2018 at the Minneapolis Marriott Southwest. If selected, WSF-Midwest is prepared to enter into an agreement with SDGF&P as referred to in 41:06:56:11.

We were very privileged to once again auction off the South Dakota tag at our last banquet for \$71,000 to add to the previous tags of \$79,50