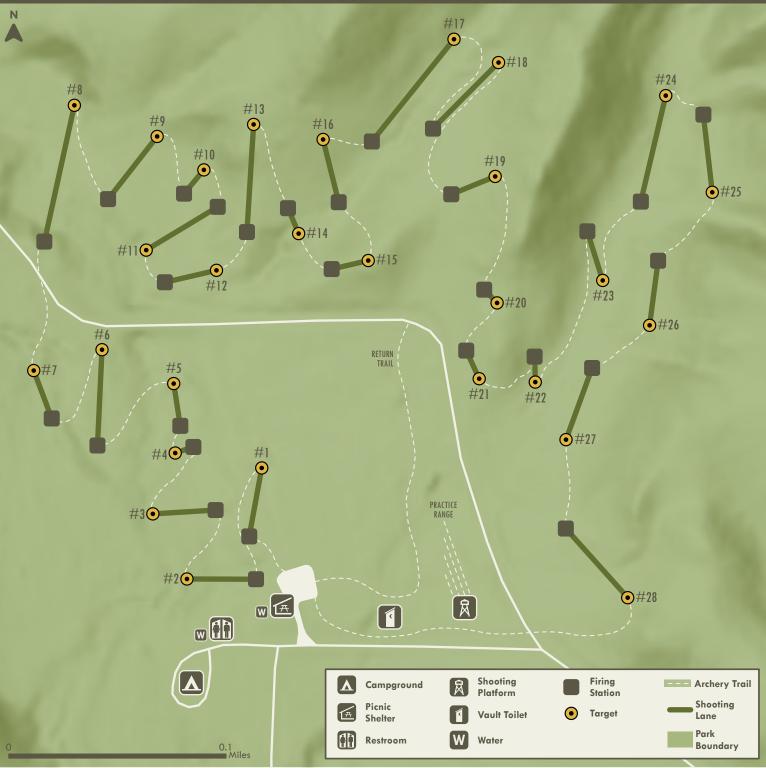

## **WEAR AND CLARK ARCHERY RANGE**

## <u>RULES</u>

Only active shooters may be on the elevated shooting platform. No more than 2 shooters on each level of the elevated platform at any time.

You must be connected to a safety line when using the 12 foot platform.

Field points only, unless otherwise designated.

Alcohol is prohibited while using the archery range.

Children under age 16 must be under the direct supervision of a parent/guardian.

## WELCOME

Please help us keep this course clean and in good condition. Dispose of all litter in the receptacles provided at the picnic shelter. Shoot only at the targets. Thank You