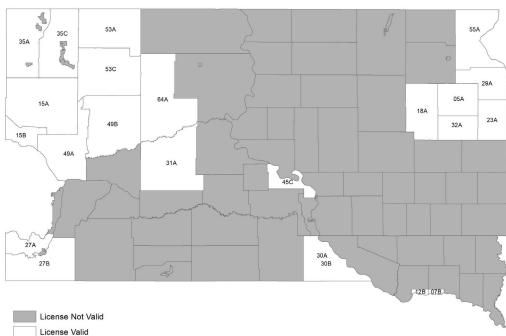

### LANDOWNER FREE ANTLERLESS LICENSE APPLICATION INFORMATION

Landowner Free Antlerless Whitetail Deer licenses (available for resident and nonresident landowners) are available in certain open units to any qualifying landowner within the West River Deer and East River Deer seasons in hunting units which offer a deer license with multiple tags for antlerless deer in the regular lottery drawing (see map below).

13: Valid for ONE any antlerless whitetail deer. No fee.

The Landowner Free Antlerless Whitetail Deer license option is available in all open West River Deer and East River Deer hunting units (see map below). In addition, licenses are valid to qualifying individuals for the Archery Deer, Muzzleloader Deer, Youth Deer, and Apprentice Deer hunting seasons.

•West River: Season dates Nov. 12 - 27 (all tags) and Dec. 10-18 (antlerless tags only); except Gregory County open Nov. 5-8 and Nov. 21 - 27. The Landowner Free Antlerless Whitetail Deer license option is available for the following West River Deer units: 15A, 15B, 27A, 27B, 30A, 30B, 31A, 35A, 35C, 45C, 49A, 49B, 53A, 53C, and 64A.

•East River: Season dates Nov. 19-Dec. 4 (all tags) and Dec. 10-18 (antlerless tags only). The Landowner Free Antlerless Whitetail Deer license option is available for the following East River Deer units: 05A, 07B, 12B, 18A, 23A, 29A, 32A, and 55A.