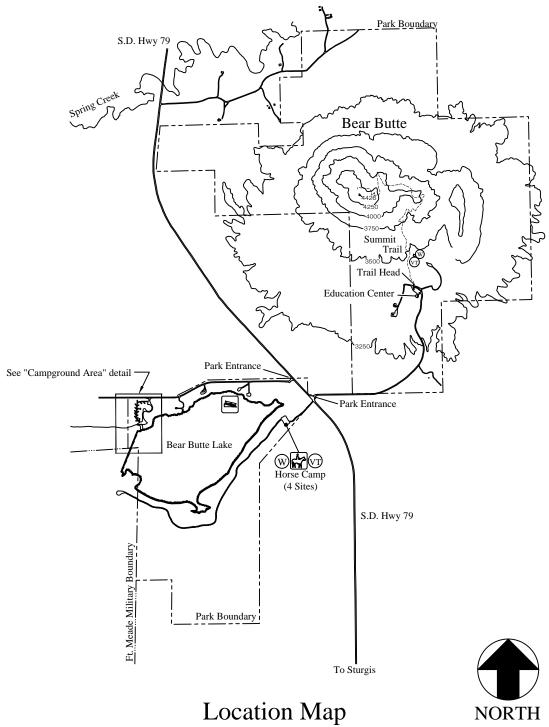

## BEAR BUTTE STATE PARK





## Map Legend



Accessible Facilities



Accessible Fishing Dock



Amphitheater



**Archery Trail** 



Bicycle Trail



**Boat Ramp** 



Campground



Canoeing



**Comfort Station** 



Cross-country Ski Trail



Disc Golf



**Drinking Water** 



**Dump Station** 



Electric Campsite



**Entrance Station** 



Fish Cleaning Station



Fish Cleaning Table



**Group Camping Area** 



Hiking Trail



Host Campsite (non-reservable)



Horse Trail/Horse Camp



Playground



Picnic Area



Picnic Shelter



Resort/Concessionaire



Ski Beach



Sledding Area



Swim Beach



Telephone



Vault Toilet



Volunteer Campsites (non-reservable)