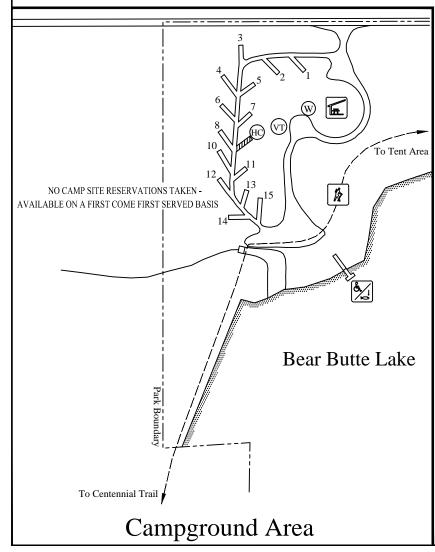

## BEAR BUTTE STATE PARK





## Map Legend



Accessible Facilities



Accessible Fishing Dock



Amphitheater



**Archery Trail** 



Bicycle Trail



**Boat Ramp** 



Campground



Canoeing



**Comfort Station** 



Cross-country Ski Trail



Disc Golf



**Drinking Water** 



**Dump Station** 



Electric Campsite



**Entrance Station** 



Fish Cleaning Station



Fish Cleaning Table



**Group Camping Area** 



Hiking Trail



Host Campsite (non-reservable)



Horse Trail/Horse Camp



Playground



Picnic Area



Picnic Shelter



Resort/Concessionaire



Ski Beach



Sledding Area



Swim Beach



Telephone



Vault Toilet



Volunteer Campsites (non-reservable)