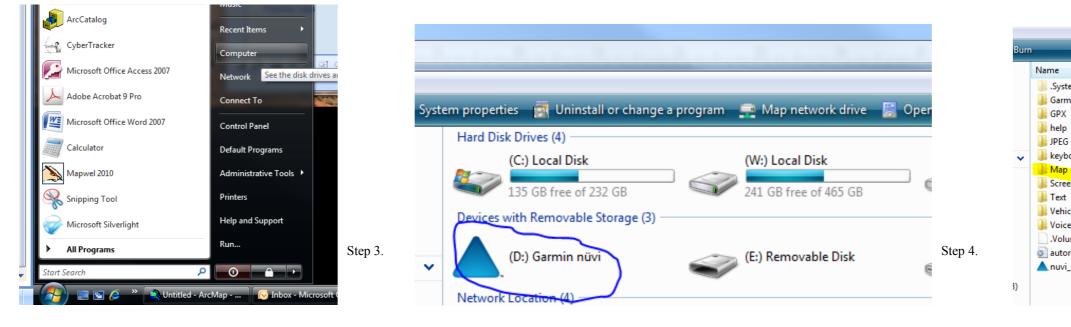

## **Garmin NUVI troubleshooting:**

Step 4.

**Problem:** My Nuvi will not display the uploaded map.

Solution 1: Check make sure the map has been installed.

- 1. Plug Nuvi into computer
- 2. Click My Computer
- 3. From My computer select and double-click the Garmin nuvi drive
- 4. If the map upload was successful then there should be a "Map" folder in your Garmin
- 5. Double-click the "Map" Folder and you should see one file in the folder named gmapsupp.img or just gmapsupp.
- 6. If the file is not there than the map did not successfully upload to the unit. (refer to installation instructions to upload the map)
- 7. If the file is there, the map successfully uploaded but you may need to turn off the existing road map for it to display correctly. (see solution 2)