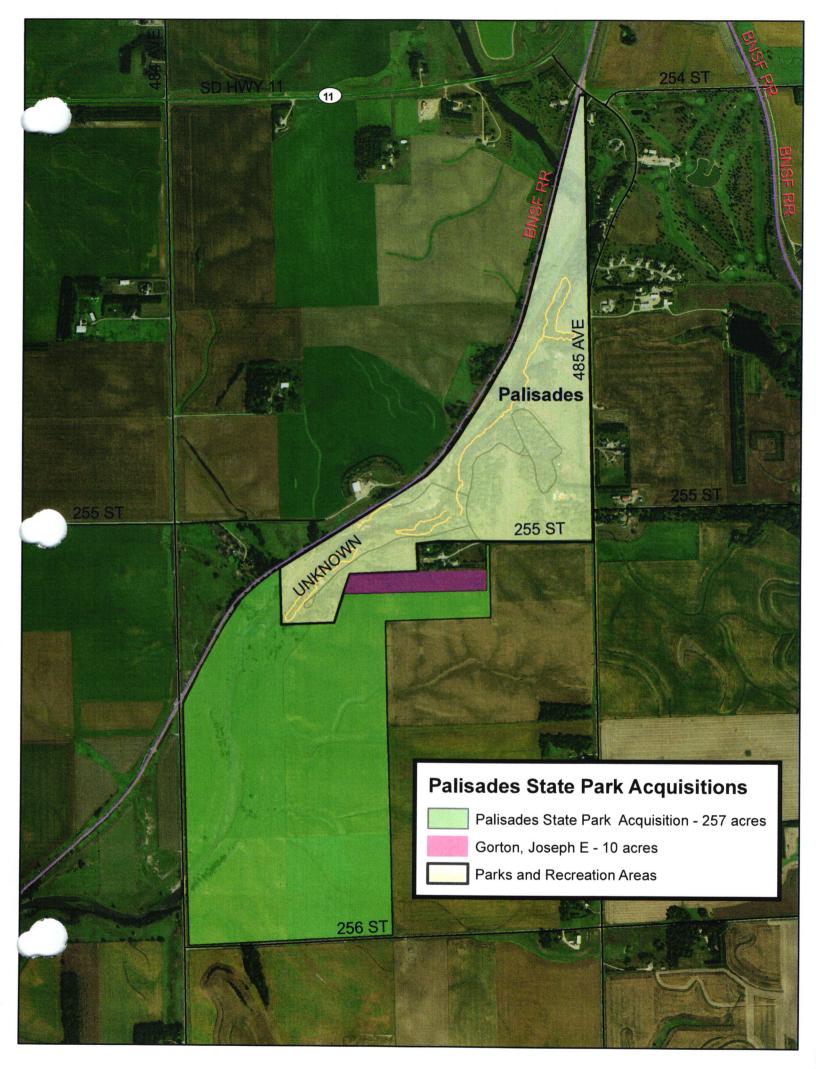

te Park, and further acknowledge the generosity and dedication of South Dakota Parks and Wildlife Foundation towards expansion of Palisades State Park.

NOW, THEREFORE, BE IT RESOLVED, that the South Dakota Game, Fish and Parks Commission does hereby authorize the Department to accept the gift of the Property from South Dakota Parks and Wildlife Foundation to be used as an addition to Palisades State Park.

BE IT FURTHER RESOLVED that the South Dakota Game, Fish & Parks Commission, on behalf of the citizens of South Dakota, does hereby acknowledge and express its deepest appreciation and gratitude to South Dakota Parks and Wildlife Foundation for its generosity, and further acknowledge the outdoor recreational opportunities this gift will provide to South Dakotans for many years to come.



### August 2019 Visitation by District

| LOCATION        | 2018   | 2019   | %    |
|-----------------|--------|--------|------|
| Pickerel Lake   | 5,908  | 6,789  | 15%  |
| Fort Sisseton   | 4,591  | 4,526  | -1%  |
| Roy Lake        | 25,693 | 23,224 | -10% |
| Sica Hollow     | 1,727  | 1,762  | 2%   |
| DISTRICT 1      | 37,919 | 36,301 | -4%  |
|                 |        |        |      |
| Richmond Lake   | 3,467  | 5,786  | 67%  |
| Mina Lake       | 6,095  | 6,838  | 12%  |
| Fisher Grove    | 5,057  | 2,730  | -46% |
| Lake Louise     | 3,600  | 3,561  | -1%  |
| DISTRICT 2      | 18,219 | 18,915 | 4%   |
|                 |        |        |      |
| Pelican Lake    | 9,147  | 10,554 | 15%  |
| Sandy Shore     | 3,347  | 3,803  | 14%  |
| Lake Cochrane   | 3,946  | 2,550  |