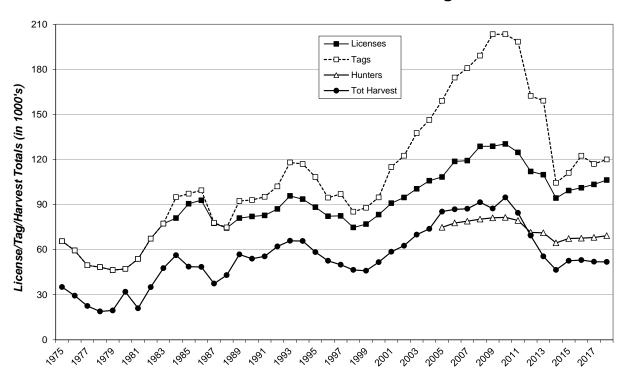

## South Dakota Combined Deer Licensing 1975-2018

## Statewide Combined Deer Harvest

There were 50,594 resident deer licenses (plus unlimited licenses) available in 2018 and 97,780 were issued. Nonresidents had 2,361 licenses (plus unlimited licenses) available and 8,513 were issued. Statewide, there were a total of 106,293 licenses sold that represented a total of 120,002 tags, an increase in 2,905 licenses and 2,972 tags from 2017. A total of 69,255 individual hunters were issued deer licenses in 2018, up from 68,101 in 2017.