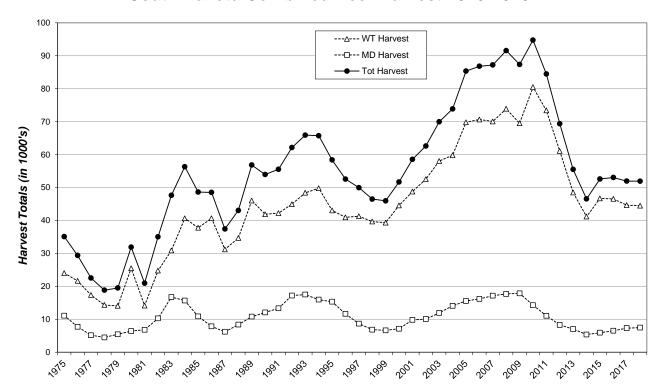

## **South Dakota Combined Deer Harvest 1975-2018**

The projected statewide deer harvest was 51,926, nearly identical to 2017. This estimate included 27,211 whitetail bucks, 17,257 whitetail does, 5,947 mule bucks and 1,511 mule does. A slight increase in the number of licenses issued resulted in a 1% decrease in harvest success from 2017.

A decrease in white-tailed buck harvest along with increases in white-tailed doe, and mule buck and doe harvest accounted for the similar overall harvest from 2017. Both mule buck and doe harvest estimates increased slightly from 2017. Mule deer made up approximately 14% of the total harvest.