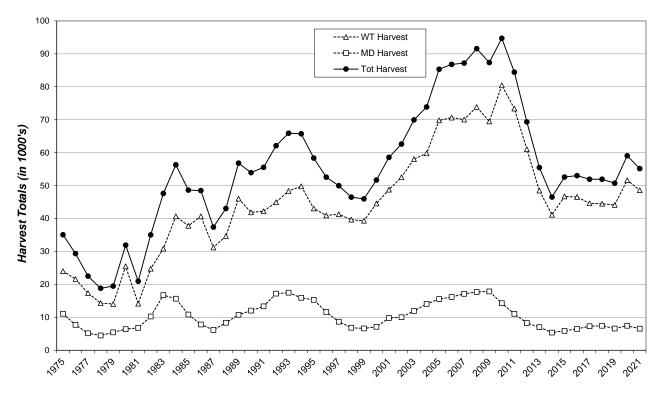

The projected statewide deer harvest was 55,142, a decrease of nearly 4,000 from 2020. This estimate included 29,099 whitetail bucks, 19,479 whitetail does, 5,400 mule bucks and 1,165 mule does. Decreases in white-tailed buck, white-tailed doe, mule buck, and mule doe harvest accounted for the decrease in overall harvest. Mule deer made up approximately 12% of the total harvest.

South Dakota Combined Deer Harvest 1975-2021

South Dakota Combined Deer Licensing 1975-2021