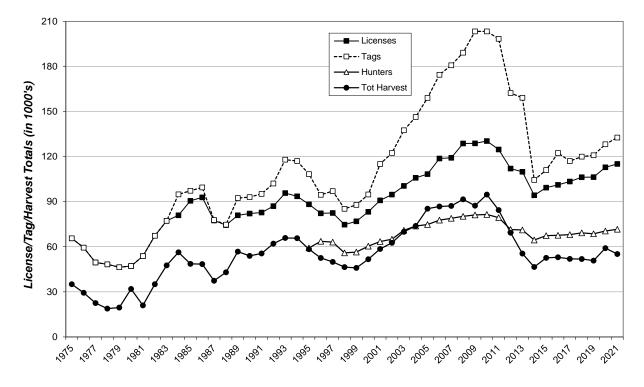

## **Statewide Combined Deer Harvest**

There were 52,683 resident deer licenses (plus unlimited licenses) available in 2021 and 105,201 were issued. Nonresidents had 2,996 licenses (plus unlimited licenses) available and 9,901 were issued. Statewide, there were a total of 115,102 licenses sold that represented a total of 132,703 tags, an increase in 2,196 licenses and 4,488 tags from 2020. A total of 71,596 individual hunters were issued deer licenses in 2021, up from 70,469 in 2020.

South Dakota Combined Deer Harvest 1975-2021

South Dakota Combined Deer Licensing 1975-2021