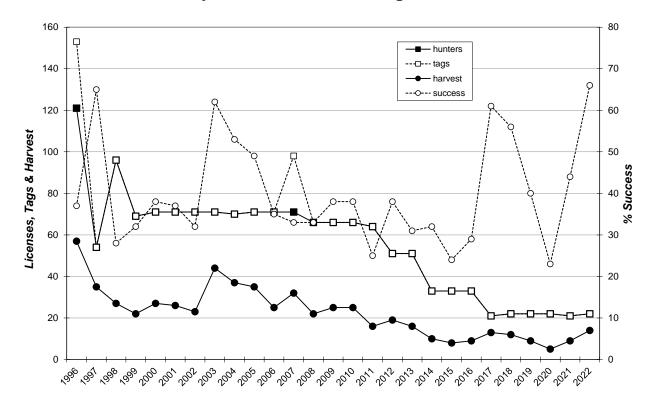

## Waubay National Wildlife Refuge 1996-2022

Waubay National Wildlife Refuge

| YEAR | LICENSES | BUCKS | DOES | % SUCCESS | AVG DAYS HUNTED |
|------|----------|-------|------|-----------|-----------------|
| 2013 | 51       | 15    | 1    | 31%       | 1.71            |
| 2014 | 33       | 8     | 2    | 32%       | 1.54            |
| 2015 | 33       | 8     | 0    | 24%       | 2.10            |
| 2016 | 33       | 8     | 1    | 29%       | 2.29            |
| 2017 | 21       | 10    | 3    | 61%       | 2.22            |
| 2018 | 22       | 10    | 3    | 56%       | 2.94            |
| 2019 | 22       | 6     | 3    | 40%       | 2.93            |
| 2020 | 22       | 5     | 0    | 23%       | 3.22            |
| 2021 | 21       | 8     | 1    | 44%       | 2.55            |
| 2022 | 22       | 9     | 6    | 66%       | 2.47            |