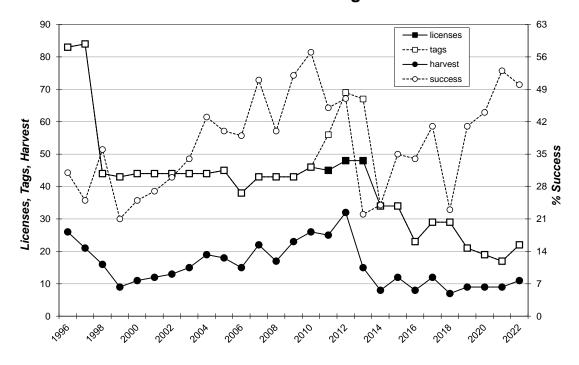

#### Lacreek National Wildlife Refuge 1996-2022

Lacreek National Wildlife Refuge

| YEAR | LICENSES | BUCKS | DOES | % SUCCESS | AVG DAYS HUNTED |
|------|----------|-------|------|-----------|-----------------|
| 2013 | 48       | 11    | 4    | 22%       | 1.97            |
| 2014 | 34       | 8     | 0    | 24%       | 3.10            |
| 2015 | 34       | 12    | 0    | 35%       | 2.71            |
| 2016 | 23       | 7     | 1    | 34%       | 2.50            |
| 2017 | 29       | 11    | 1    | 41%       | 2.73            |
| 2018 | 29       | 7     | 0    | 23%       | 2.00            |
| 2019 | 21       | 9     | 0    | 41%       | 2.79            |
| 2020 | 19       | 9     | 0    | 49%       | 3.70            |
| 2021 | 17       | 9     | 0    | 53%       | 3.44            |
| 2022 | 22       | 11    | 0    | 50%       | 3.56            |