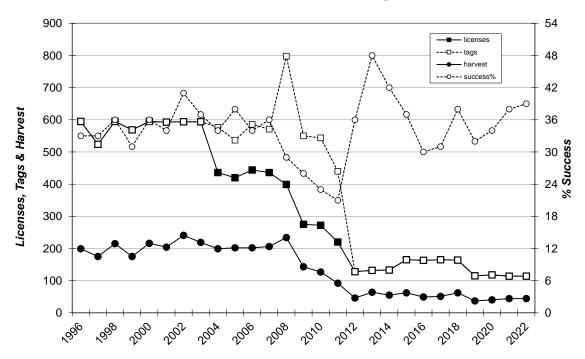

#### Sand Lake National Wildlife Refuge 1996-2022

#### Harvest summaries for 2013-2022 National Wildlife Refuge Deer Seasons

Sand Lake National Wildlife Refuge

| Odila Edito I | tational triidino |       |      |           |                 |
|---------------|-------------------|-------|------|-----------|-----------------|
| YEAR          | LICENSES          | BUCKS | DOES | % SUCCESS | AVG DAYS HUNTED |
| 2013          | 132               | 42    | 22   | 48%       | 2.48            |
| 2014          | 133               | 50    | 5    | 42%       | 2.34            |
| 2015          | 165               | 52    | 10   | 37%       | 2.89            |
| 2016          | 163               | 33    | 16   | 30%       | 2.60            |
| 2017          | 165               | 36    | 15   | 31%       | 2.72            |
| 2018          | 164               | 46    | 15   | 38%       | 2.66            |
| 2019          | 115               | 27    | 10   | 32%       | 2.54            |
| 2020          | 118               | 34    | 5    | 34%       | 2.81            |
| 2021          | 114               | 39    | 5    | 38%       | 3.08            |
| 2022          | 114               | 33    | 11   | 39%       | 2.63            |