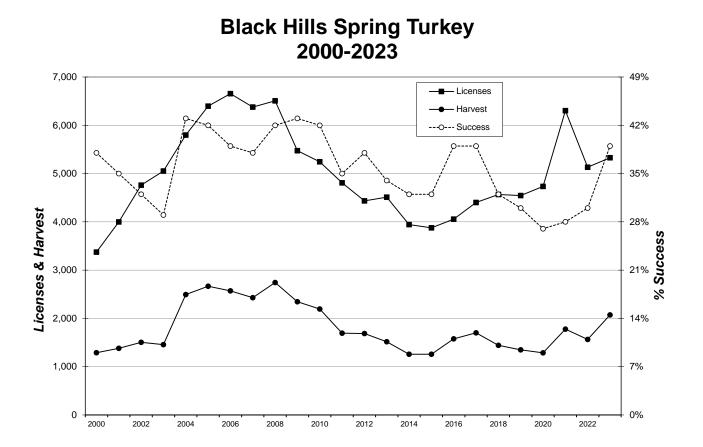

## SPRING BLACK HILLS TURKEY

An unlimited number of licenses were available, and 5,328 licenses were issued for the 2023 Spring Black Hills Turkey season (2,654 residents, 2,674 nonresidents). All licenses consisted of single tags for male turkeys only.

All license holders that provided a valid email address were surveyed using Survey123, and the response rate was 52%. The reported success rate was 39% and the projected harvest was 2,073 male turkeys.

The season was open from April 22 through May 31 and hunters averaged 3.37 days of hunting for a projected total of 17,932 days of recreation.

|      | Licenses |         | Tag     | Avg Days | Average      |  |  |
|------|----------|---------|---------|----------|--------------|--|--|
| Year | Issued   | Harvest | Success | Hunted   | Satisfaction |  |  |
| 2014 | 3,944    | 1,258   | 32%     | 3.19     | 4.99         |  |  |
| 2015 | 3,877    | 1,258   | 32%     | 3.44     | 4.89         |  |  |
| 2016 | 4,056    | 1,575   | 39%     | 3.38     | 5.21         |  |  |
| 2017 | 4,401    | 1,701   | 39%     | 3.48     | 5.30         |  |  |
| 2018 | 4,567    | 1,441   | 32%     | 3.38     | 5.15         |  |  |
| 2019 | 4,545    | 1,365   | 30%     | 3.61     | 4.93         |  |  |
| 2020 | 4,733    | 1,287   | 27%     | 3.64     | 4.90         |  |  |
| 2021 | 6,303    | 1,776   | 28%     | 3.44     | 4.87         |  |  |
| 2022 | 5,133    | 1,563   | 30%     | 3.46     | 4.92         |  |  |
| 2023 | 5,328    | 2,073   | 39%     | 3.37     | 5.20         |  |  |

## Comparison of the 2014-2023 Spring Black Hills Turkey Seasons