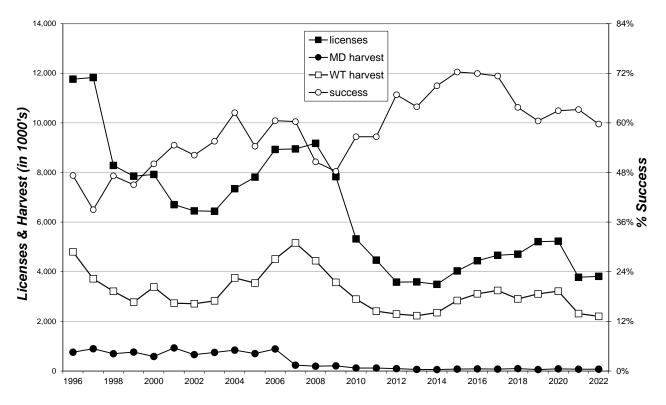

Harvest summaries for the 2013-2022 Black Hills Deer seasons (including Landowner Own Land)

## Black Hills Deer 1996-2022

Black Hills Deer Harvest 1996-2022