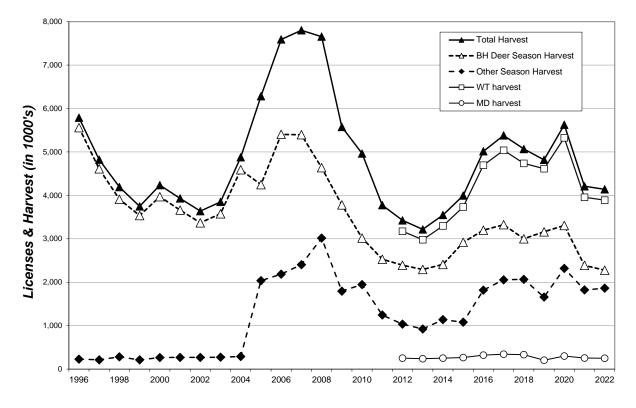

Harvest summaries for the 2013-2022 Black Hills Deer seasons (including Landowner Own Land)

## Black Hills Deer 1996-2022

Black Hills Deer Harvest 1996-2022