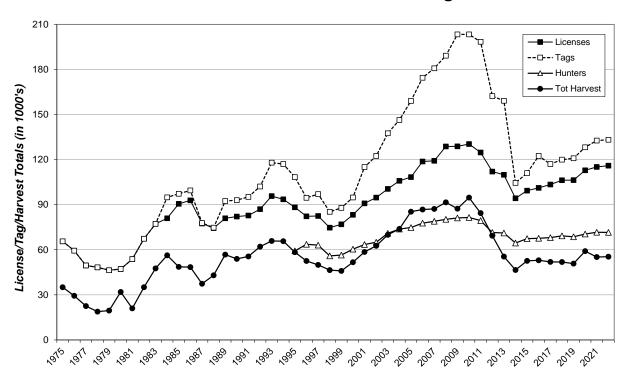

## South Dakota Combined Deer Licensing 1975-2022

## Statewide Combined Deer Harvest

There were 52,683 resident deer licenses (plus unlimited licenses) available in 2022 and 106,265 were issued. Nonresidents had 3,246 licenses (plus unlimited licenses) available and 9,687 were issued. Statewide, there were a total of 115,952 licenses sold that represented a total of 133,182 tags, an increase in 850 licenses and 479 tags from 2021. A total of 71,516 individual hunters were issued deer licenses in 2022, down from 71,596 in 2021.