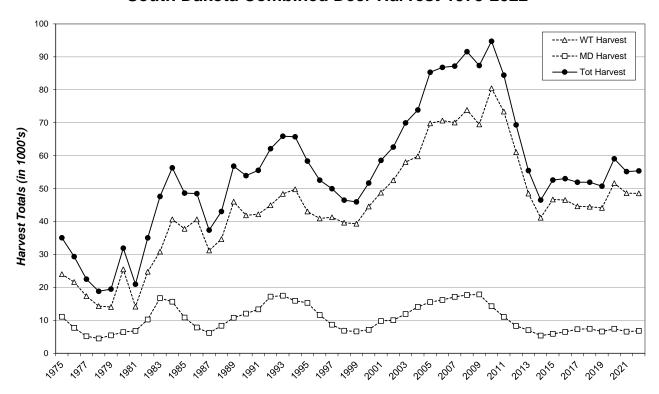

## South Dakota Combined Deer Harvest 1975-2022

The projected statewide deer harvest was 55,379, a slight increase of about 200 from 2021. This estimate included 28,630 whitetail bucks, 19,934 whitetail does, 5,435 mule bucks and 1,381 mule does. Increases in white-tailed doe and mule doe harvest accounted for the overall increase. Mule deer made up approximately 12% of the total harvest.

The 2022 overall statewide harvest success remained at 42% from 2021. Harvest success ranged from 26% for Archery to 69% for West River Special Buck.

The total statewide estimate of 632,196 recreation days of deer hunting in 2022 results in an average of 5.45 days per hunter. Average hunter satisfaction values (1=very dissatisfied to 7=very satisfied) ranged from 4.23 for Black Hills Landowner Own Land Deer to 5.82 for Apprentice Antlerless Deer.