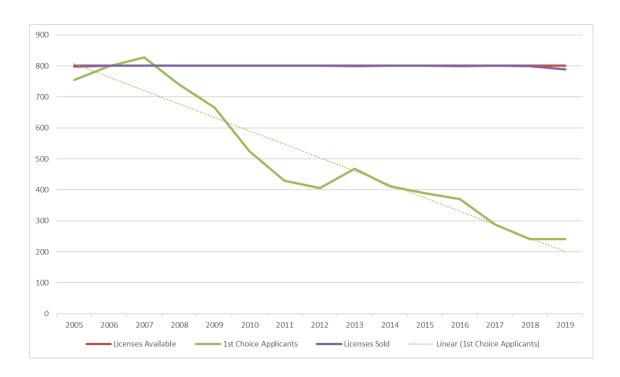

#### SUPPORTIVE INFORMATION

Each license allows a hunter to harvest 3 Canada geese and individuals can have up to 5 licenses for the season, if licenses are available after the 2<sup>nd</sup> drawing. In 2019, a total of 174 hunters received multiple licenses, including 32 hunters who received the maximum of 5 licenses each. Of the 214 hunters who responded to the hunter harvest survey, only 99 (46%) indicated that they hunted during this season.

| APPROVE | MODIFY | REJECT | NO ACTION |
|---------|--------|--------|-----------|
|         |        |        |           |

| <b></b> | 1                     |                                      |                  | 1                  |
|---------|-----------------------|--------------------------------------|------------------|--------------------|
| Year    | Licenses<br>Available | 1 <sup>st</sup> Choice<br>Applicants | Licenses<br>Sold | Geese<br>Harvested |
| 2005    | 800                   | 754                                  | 797              | 884                |
| 2006    | 800                   | 799                                  | 800              | 1,136              |
| 2007    | 800                   | 828                                  | 800              | 1,016              |
| 2008    | 800                   | 740                                  | 800              | 720                |
| 2009    | 800                   | 665                                  | 800              | 589                |
| 2010    | 800                   | 524                                  | 800              | 810                |
| 2011    | 800                   | 429                                  | 800              | 952                |
| 2012    | 800                   | 406                                  | 800              | 1,139              |
| 2013    | 800                   | 468                                  | 799              | 671                |
| 2014    | 800                   | 412                                  | 800              | 585                |
| 2015    | 800                   | 390                                  | 801              | 635                |
| 2016    | 800                   | 370                                  | 799              | 410                |
| 2017    | 800                   | 289                                  | 800              | 933                |
| 2018    | 800                   | 241                                  | 799              | 598                |
| 2019    | 800                   | 241                                  | 789              | 676                |