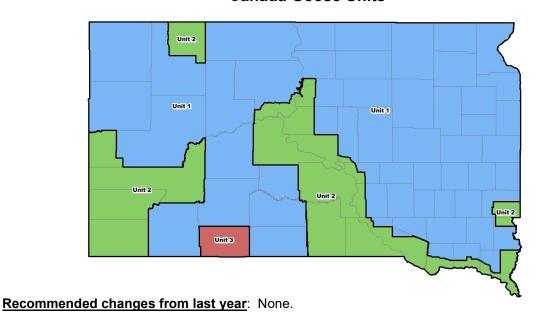

N ACTION PROPOSAL

# Goose Hunting Season Chapter 41:06:16

Commission Meeting Dates: Proposal January 28-29, 2021

Public Hearing March 4, 2021 Pierre Finalization March 4-5, 2021 Pierre

Pierre

### DEPARTMENT RECOMMENDATION

**Duration of Recommendation**: 2021-22 hunting season

#### Season Dates:

Canada Geese (and Brant)

Unit 1: October 1 - December 16, 2021

Unit 2: November 1, 2021 – February 13, 2022

Unit 3: January 8-16, 2022

Light Geese

Statewide: September 25, 2021 – January 7, 2022

White-fronted Geese

Statewide: September 25 - December 7, 2021

**Daily Limits**:

Canada geese

Unit 1: 8 Units 2 and 3: 4

Light geese: 50

White-fronted goose: 3

#### **Possession Limits:**

Light geese: Unlimited

All other geese: Three times the daily limit

#### **Canada Goose Units**



APPROVE MODIFY REJECT NO ACTION

## SUPPORTIVE INFORMATION

|      | Canada Geese |             |           | Light Geese (fall season only) |             |           | White-fronted Geese |             |           |
|------|--------------|-------------|-----------|--------------------------------|-------------|-----------|---------------------|-------------|-----------|
| Year | Resident     | Nonresident | Geese     | Resident                       | Nonresident | Geese     | Resident            | Nonresident | Geese     |
|      | Hunters      | Hunters     | Harvested | Hunters                        | Hunters     | Harvested | Hunters             | Hunters     | Harvested |
| 2015 | 10,228       | 2,104       | 78,953    | 3,096                          | 519         | 40,758    | 1