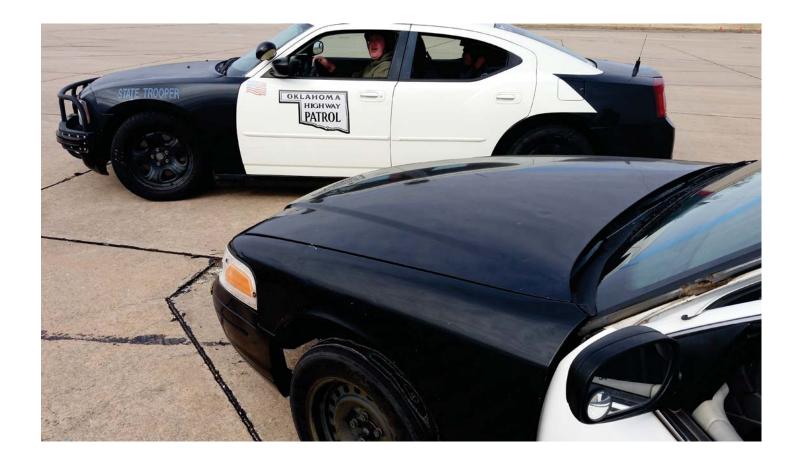

Recognizing the need for EVOC training specific to our job and vehicles, GFP occasionally partnered with the South Dakota Highway Patrol in the past to get officers EVOC training in their assigned patrol vehicle. But that limited amount of training and the constant changes and improvements being made to vehicles over the years, there was a need for a change in our approach to this important training.

In 2016, Game, Fish and Parks moved forward with building a team of Emergency Vehicle Operation Course Instructors and developing our own EVOC training curriculum. To start the program, five officers were selected and trained as EVOC instructors. These

In 2016, five GFP officers were selected and trained as EVOC instructors.

The first EVOC training session for new officers is scheduled for April 2018.

officers drove and trained in their assigned patrol vehicles at the Oklahoma Highway Patrol Law Enforcement Driver Training Instructor Training School in Burns Flat, Oklahoma. Bruce Nachtigall, Cody Symens and Josh Vanden Bosch attended in October and Chris Dekker and Ross Fees in December.

The challenging course involved classroom instruction, various driving skill courses as well as mock pursuits during the day and night. All five officers successfully completed the course and were certified by the Oklahoma Highway Patrol as Law Enforcement Driver Training (LEDT) instructors.