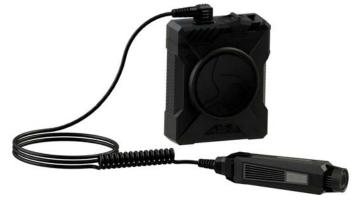

Over the course of 2014-2016, additional research was conducted alongside of policy development and final ordering of cameras. The body camera ultimately selected for GFP officers was the Axon Flex 2.

This style of camera is designed to be worn from the shoulders up and when worn on a pair of sunglasses or hat provides officers with "point-of-view" video recording. Through field testing, it was determined that "point-of-view" recordings provided better video evidence than that recorded by a strict chest-mounted body camera.