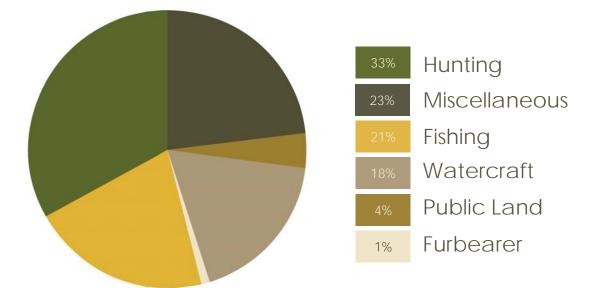

# **2016 STATEWIDE VIOLATIONS**

#### **HUNTING VIOLATIONS = 830**

| 108 | TRESPASS - HUNTING (UNKNOWING)                  |
|-----|-------------------------------------------------|
| 65  | TRESPASS - HUNTING (KNOWING)                    |
| 53  | ARTIFICIAL LIGHT/NIGHT VISION                   |
| 41  | BIG GAME - HUNTING ON HIGHWAY                   |
| 34  | SHOOTING FROM A MOTOR VEHICLE                   |
| 33  | BIG GAME - NO LICENSE                           |
| 32  | BIG GAME - WRONG UNIT                           |
| 28  | SMALL GAME - HUNT BEFORE/AFTER LEGAL HOURS      |
| 25  | WATERFOWL - UNPLUGGED SHOTGUN                   |
| 24  | BIG GAME - CLOSED SEASON                        |
| 20  | GAME BIRD TRANSPORTATION/PACKAGING REQUIREMENTS |
| 20  | SMALL GAME - CLOSED SEASON                      |
| 20  | SMALL GAME - RIGHT OF WAY RESTRICTION           |
| 19  | PROTECTED GAME - HUNT OR POSSESS                |
| 19  | SMALL GAME - OVER LIMIT                         |
| 18  | SMALL GAME - NO LICENSE                         |
| 17  | HUNT WITHIN 660 FEET OF DWELLING/LIVESTOCK      |
| 16  | BIG GAME - NO FLUORESCENT ORANGE                |
| 16  | WATERFOWL - NO FEDERAL STAMP                    |
| 15  | BIG GAME - TRANSPORT WITHOUT SEX/SPECIES ID     |
| 15  | WATERFOWL - IMPROPER TAGGING                    |
| 13  | BIG GAME - FAILURE TO TAG                       |
| 12  | BIG GAME - INELIGIBLE APPLICATION FOR           |

**BIG GAME - UNLAWFUL POSSESSION** 

| 12 | SMALL GAME - UNLAWFUL POSSESSION                    |
|----|-----------------------------------------------------|
| 12 | GUN PROTRUDING FROM VEHICLE                         |
| 10 | NO MIGRATORY BIRD CERTIFICATION                     |
| 8  | INTERFERENCE WITH LAWFUL HUNTING                    |
| 8  | USE OF VEHICLE/BOAT TO DISTURB OR CHASE             |
| 8  | WATERFOWL - NO LICENSE                              |
| 7  | BIG GAME - USE OF SALT LICK TO ATTRACT              |
| 7  | WATERFOWL - HUNT BEFORE/AFTER LEGAL HOURS           |
| 6  | DOVE HUNTING WITHIN 50 YDS OF HIGHWAY               |
| 6  | PROTECTED GAME - UNLAWFUL POSSESSION                |
| 6  | WATERFOWL - RIGHT OF WAY RESTRICTION                |
| 5  | ARTIFICIAL LIGHT PROHIBITED AFTER 10PM              |
| 5  | BIG GAME - BAIT STATION/ELECTRONIC CALL PROHIBITED  |
| 5  | BIG GAME - UNLICENSED ARMED ACCOMPANIMENT           |
| 5  | SMALL GAME - WRONG UNIT                             |
| 5  | WATERFOWL - CLOSED SEASON                           |
| 4  | BIG GAME - VIOLATE CONDITIONS OF LICENSE            |
| 4  | HUNT WITHIN 660 FEET OF DWELLING/LIVESTOCK - POSTED |
| 4  | MINOR HUNTING WITHOUT ADULT SUPERVISION             |
| 3  | SHOOTING PRESERVE - FAILURE TO TAG BIRDS            |
| 3  | WATERFOWL - OVERLIMIT                               |
| 2  | BIG GAME - MINIMUM SIZE/TYPE OF AMMUNITION          |
| 2  | DISTURBING WILDLIFE PROHIBITED                      |

- 2 FURBEARER HUNT DURING CLOSED SEASON
- 2 SMALL GAME HUNT WITHIN A STATE GAME RIRD REFLIGE
- 2 SHOOTING PRESERVE RECORDS VIOLATION
- 2 SMALL GAME UNPLUGGED SHOTGUN
- 2 UNPROTECTED GAME NO LICENSE
- 2 WATERFOWL UNLAWFUL POSSESSION
- 1 ARCHERY ARMED ACCOMPANIMENT
- 1 ARCHERY EQUIPMENT RESTRICTIONS
- 1 BIG GAME IMPROPER TAGGING
- 1 BIG GAME USE OF TRAP, DOGS OR BAIT (LION)
- 1 WATERFOWL SHOOT FROM BOAT WITH MOTOR
- 1 WATERFOWL TRANSPORTATION/PACKAGING REQUIREMENTS

#### **MISCELLANEOUS VIOLATIONS = 570**

- DRUGS USE OR POSSESSION OF
- 71 DRUGS POSSESSION OF MARIJUANA 2 OUNCE OR LESS
- DRUGS INGEST INTOXICANT OTHER THAN
- 58 LITTERING PROHIBITED
- 37 ALCOHOL POSSESSION BY MINOR
- 23 DRIVING UNDER INFLUENCE-MISDEMEANOR
- 21 ALCOHOL OPEN CONTAINER
- DRUGS POSSESSION OF CONTROLLED SUBSTANCE
- 15 LICENSE FRAUD TO OBTAIN
- 13 UNLAWFUL PUBLIC STORAGE OF GAME
- 11 LICENSE NOT IN POSSESSION
- 10 LICENSE FISH UNDER REVOCATION
- 10 TRESPASS CRIMINAL
  - 9 CARRY UNCASED OR LOADED FIREARM ON ATV
- 9 LICENSE MINIMUM RESIDENCY REQUIRED
- 9 TRAFFIC RECKLESS DRIVING
- 8 FIREWORKS SELL/DISCHARGE
- 7 POSSESS LOADED FIREARM WHILE INTOXICATED
- 6 DRUGS INGESTION OF A CONTROLLED SUBSTANCE

- DRUGS POSSESSION OF MARIJUANA -MORE THAN 2 O7
- 6 LICENSE LENDING
- CARRY UNCASED OR LOADED FIREARM ON SNOWMOBILF
- DRUGS POSSESSION WITH INTENT TO DISTRIBUTE MARIJUANA
- 5 LITTERING FROM VEHICLE
- 5 OBSTRUCTING LAW ENFORCEMENT OFFICER
- 5 TRAFFIC EXHIBITION DRIVING
- 4 DISORDERLY CONDUCT
- 4 VANDALISM-\$400 LESS-3RD DEGREE
- 4 WANTON WASTE OF GAME
- 3 IMPERSONATION TO DECEIVE OFFICER
- POSSESSION OF FIREARM CONVICTED DRUG FELON
- **3 RESISTING ARREST**
- 2 DRUGS POSSESSION, SALE, OR DISTRIBUTION FOR INTOXICATION
- 2 FIREWORKS DISCHARGE WHEN PROHIBITED
- 2 LICENSE HUNT UNDER REVOCATION
- 2 LICENSE PURCHASE/APPLY UNDER REVOCATION HUNTING
- POSSESSION OF CONCEALED WEAPON WITHOUT PERMIT
- 2 PROBATION VIOLATION
- 2 UNLAWFUL PUBLIC STORAGE OF FISH
- AGGRAVATED ASSAULT AGAINST LAW ENFORCEMENT
- 1 ALCOHOL FURNISHING TO A MINOR
- 1 ANIMAL CRUELTY
- 1 COMPOUNDING A FELONY
- 1 DRIVING UNDER INFLUENCE-FELONY
- 1 DRIVING WITH SUSPENDED DRIVERS LICENSE
- 1 ELUDING
- 1 LICENSE APPLY/PURCHASE BIG GAME WHEN INFLIGIBLE
- MANUFACTURE, DISTRIBUTE, OR POSSESS CONTROLLED SUBSTANCE
- 1 RECKLESS DISCHARGE OF A FIREARM/BOW
- 1 TAXIDERMY NO LICENSE
- 1 TRAFFIC CARELESS DRIVING
- 1 VIOLATION OF A VALID COURT ORDER

#### FISHING VIOLATIONS = 529

- 231 FISHING WITHOUT LICENSE
- 104 OVER LIMIT OF FISH
- 68 LENGTH LIMIT VIOLATION
- 37 TOO MANY LINES
- 25 UNLAWFUL POSSESSION OF FISH ON THE WATER
- 19 UNATTENDED LINES
- 11 ILLEGAL FISHING METHOD
- 8 ILLEGAL TRANSPORT AND STORAGE OF FISH
- 8 TRESPASS FISHING (UNKNOWING)
- 5 UNLAWFUL POSSESSION FISH
- 3 ORGANIC BAIT
- 2 AQUATIC INVASIVE SPECIES FISH AND BAIT TRANSPORTATION RESTRICTIONS
- 2 AQUATIC INVASIVE SPECIES ILLEGAL POSSESSION/SALE/TRANSPORT
- 2 PADDLEFISH LENGTH RESTRICTIONS
- 1 BAIT DEALER RECORDS REQUIRED
- 1 FAILURE TO EMPTY BAIT TRAPS
- 1 FISHING IN RESTRICTED AREA/CLOSED SEASON
- 1 POSSESSION/USE OF NETS SEINES

#### **PUBLIC LAND VIOLATIONS = 97**

- 23 DRIVING OFF ROADS PROHIBITED
- 19 NONTOXIC SHOT AREAS FOR SMALL GAME
- 12 LIMITATION ON TREE STANDS/PLATFORMS/BLINDS
- 11 RESTRICTIONS ON USE OF FIREARMS
- 10 UNAUTHORIZED LAND USE ON POSTED GFP
- 7 DESTRUCTION OR REMOVAL OF NATURAL FEATURES
- 4 OPERATING VEHICLES ON SCHOOL & PUBLIC LAND
- 3 LEAD SHOT TARGET SHOOTING ON PUBLIC LANDS
- 2 BAIT STATION PROHBITED ON DEPARTMENT LAND
- 2 LEAVING PROPERTY ON DEPARTMENT LAND
- 2 MISC. PARK VIOLATIONS
- 2 UNAUTHORIZED FIRE/PUBLIC LAND

#### **WATERCRAFT VIOLATIONS = 464**

- 175 AQUATIC INVASIVE SPECIES WATERCRAFT RESTRICTIONS
- 111 PFD INSUFFICIENT NUMBER
- 42 OPERATE VESSEL UNDER INFLUENCE
- 27 OPERATE WITHOUT LICENSE/NUMBER
- 21 CARELESS OPERATION
- 20 OPERATE VESSEL WITHOUT LIGHTS
- 14 OPERATE VESSEL IN VIOLATION OF POSTED WATERS
- 14 PFD NOT WEARING ON PERSONAL WATERCRAFT
- 10 RECKLESS/NEGLIGENT OPERATION OF VESSEL
- 6 AQUATIC INVASIVE SPECIES WATERCRAFT INSPECTIONS
- 4 PFD NO THROWABLE
- 4 PFD USE REQUIRED (CHILD UNDER 7)
- 2 ILLEGAL OPERATION/TAMPERING WITH WATERCRAFT
- 2 IMPROPER DISPLAY OF BOAT NUMBERS
- 2 PWC GREATER THAN NO WAKE WITHIN 150 FEET
- 2 UNAUTHORIZED/IMPROPER BUOY PLACEMENT
- 2 WATER SKIING W/O OBSERVER OR MIRROR
- 1 BOAT ACCIDENT FAILURE TO PROVIDE OPERATOR ID
- 1 BOAT ACCIDENT FAILURE TO REPORT
- 1 NO DIVER DOWN FLAG
- 1 PWC OPERATE IN UNREASONABLE MANNER
- 1 PWC OPERATE WITHOUT LIGHTS
- 1 PWC UNDERAGE OPERATION

#### **FURBEARER VIOLATIONS = 25**

- 9 TRAP CHECKING REQUIRED
- 4 FUR DEALER NO LICENSE
- **4 SNARE RESTRICTIONS**
- 3 FAILURE TO REGISTER BOBCAT WITHIN 5 DAYS
- 3 TRAPPING WITHOUT LICENSE
- 1 POSSESSION OF UNCHECKED RAW FUR
- 1 FURBEARER NO LICENSE