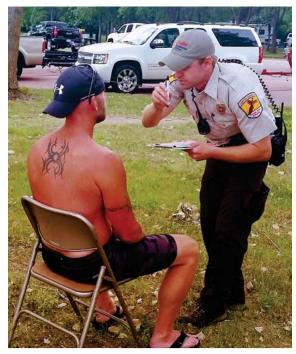

# **OPERATION DRY WATER**

Operation Dry Water (ODW) is a year-round Boating Under the Influence awareness and enforcement campaign. The mission of ODW is to reduce the number of alcohol- and drug-related accidents and fatalities through increased recreational boater awareness and by fostering a stronger and more visible deterrent to alcohol use on the water.

Every year since 2009, South Dakota Game, Fish and Parks' conservation officers (COs) have participated in this nationwide effort in an attempt to rid our South Dakota waters of intoxicated boat operators. Every summer a three-day weekend is chosen where COs heighten their enforcement efforts on select waterbodies throughout the state. During the 2016 event, 57 COs saturated 11 waterbodies across the state. ODW's heightened awareness and enforcement three-day weekend takes place annually around July fourth, a holiday unfortunately known for drinking and boating, and deadly accidents.