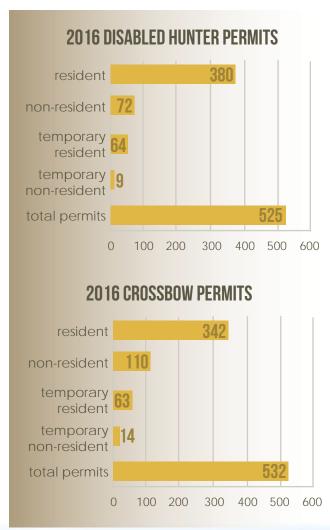

# **DISABILITY PERMITS**

South Dakota Game, Fish and Parks (GFP) offers a variety of special licenses and permits for individuals with disabilities. These licenses and permits cannot be purchased or obtained over the counter through license agents. Specific criteria must be met to obtain a permit. Some of these licenses or permits are free-of-charge and others have a fee. For more information, visit *gfp.sd.gov/hunting/accessibility*.

#### **Disabled Hunter Permit**

It is illegal to shoot game animals from a motor vehicle in South Dakota. For the legal discharge of a weapon, a hunter must be outside of the vehicle or off an all-terrain vehicle. There are two exceptions to this law. 1) A hunter may shoot coyotes, jackrabbits, rodents, skunks, badgers, raccoons and foxes from a motor vehicle. 2) Hunters who possess a valid Disabled Hunter Permit may shoot game animals from a stationary motor vehicle.

The disabled hunter permit is only intended for use in situations where an applicant's physical or medical condition makes it impossible, or causes severe pain or physical hardship on the applicant to walk a field while hunting. The permittee must still obtain the required hunting licenses for the desired species to be hunted. A Disabled Hunter Permit is issued free-of-charge to qualified hunters. Depending if the qualifying disability is temporary or permanent, the permit may be issued for a period of up to four years and may be renewed within 60 days of the date of expiration.

#### **Designated Shooter Permit**

A Designated Shooter Permit is available to any person who is legally blind/visually impaired or to any person with paralysis of all four limbs. Visually impaired is defined as a person who has a visual acuity 20/200 or less in the better eye with

correcting lenses or has a limited field of vision such that the widest diameter subtends an angular distance of no greater than twenty degrees. The applicant may designate one shooter to legally hunt or take game on their behalf. The designated shooter must be in immediate physical presence of the permittee during the hunt or taking of game animals. The free permits are non-transferable.

#### Crossbow Permit

A Crossbow Permit is available to any person who is permanently incapable of using a bow and arrow due to the loss of use of one or both arms, caused by birth defect, injury, disease; or any person who is confined to a wheelchair. The crossbow/draw-lock application has a section that must be completed and signed by a licensed physician or chiropractor that documents the medical condition, disability or injury that restricts the applicant from using a conventional bow and arrow. The physician or chiropractor is required to list a date of recovery for the applicant. A Crossbow Permit is available free-of-charge, but the permittee must still obtain the required hunting licenses for the desired species to be hunted. Crossbows used for hunting shall have a minimum pull of 125 pounds and be equipped with a functional mechanical safety device. The bolts shall be equipped with a broadhead that has at least two metal cutting edges. This permit also entitles a person to use a bow that is equipped with a draw-lock device that holds the bow at a partial or full draw. A person issued a crossbow/draw-lock permit may not possess a firearm in the field nor be accompanied by a person carrying a firearm during any season restricted to archery, except for those persons who possess a valid permit to carry a concealed weapon.

## Reduced Fee Hunting and Fishing License

Three different reduced fee hunting and fishing licenses are available to South Dakota residents. They included the developmentally disabled fishing license, the nonveterans total disability license and the veterans disability license. The non-veterans total disability license and the veterans disability license are a combination small game and fishing license. Each license has specific conditions that must be met and certain documentation that must be provided in order to obtain a license. More specific information can be obtained by contacting the GFP licensing office. South Dakota residents who qualify and are approved will be issued a Disabled/Veteran Hunting and Fishing Card for a \$10 fee. A Disabled/ Veteran Hunting and Fishing Card is the equivalent of the resident fishing and small game licenses until the expiration of the card. The card is valid for a period of four calendar years if the permittee remains a resident of the state.