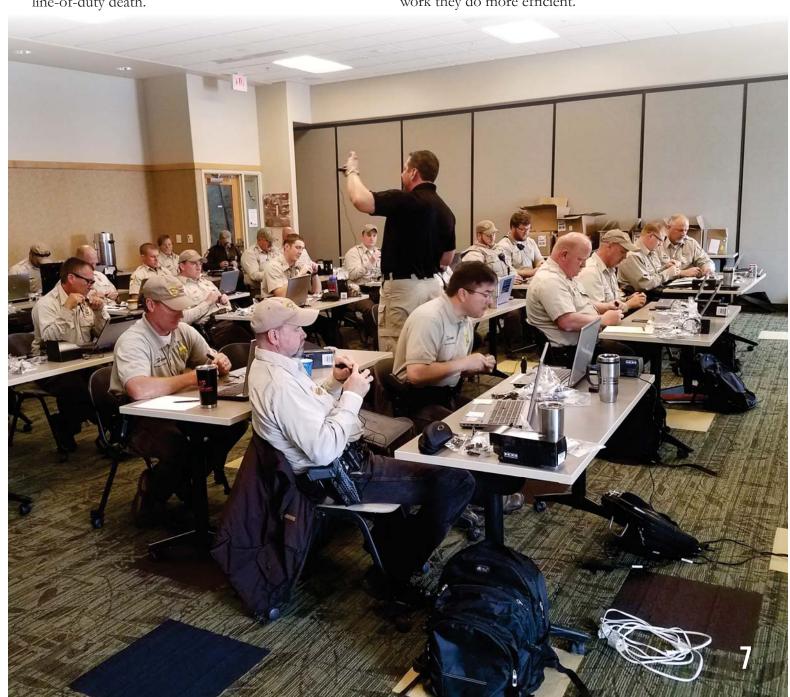

In March of 2017, officers statewide were trained and cameras were deployed in April.

GFP officers now have the benefit of documenting encounters with the public. This documentation can resolve complaints or even prevent potential frivolous complaints. In turn, the cameras improve officer accountability by providing supervisors with an additional evaluation tool.