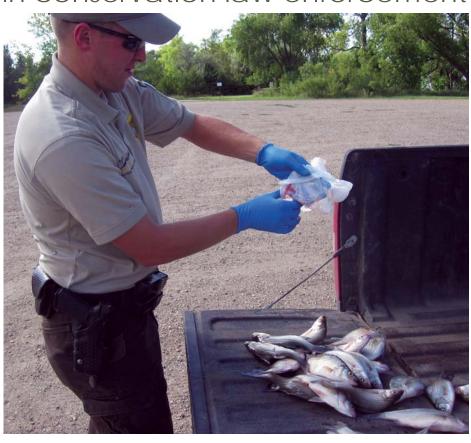

## **ROAD CHECKS**

an important tool in conservation law enforcement

Outdoor enthusiasts who have spent considerable time hunting and fishing in South Dakota have likely gone through a game or fish road check at some point in their travels. Road checks are authorized by law and play an important role in the management and protection of our wildlife and fisheries resources. Generally speaking, conservation officers inspect and count any game or fish in possession at a road check to determine compliance with applicable laws and regulations. These operations ensure folks are not taking more than their fair share of a public resource.

In 2016, Game, Fish and Parks conducted 11 road checks—four for fishing enforcement, three for waterfowl/small game and four for big game.