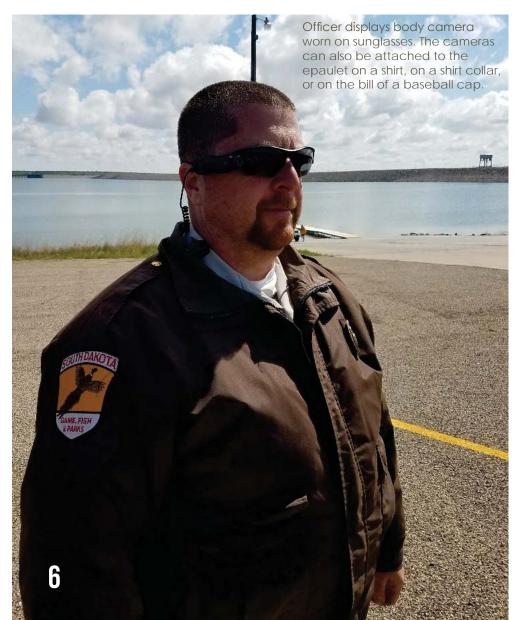

This style of camera is designed to be worn from the shoulders up and when worn on a pair of sunglasses or hat provides officers with "point-of-view" video recording. Through field testing, it was determined that "point-of-view" recordings provided better video evidence than that recorded by a strict chest-mounted body camera.

In March of 2017, officers statewide were trained and cameras were deployed in April.

GFP officers now have the benefit of documenting encounters with the public. This documentation can resolve complaints or even prevent potential frivolous complaints. In turn, the cameras improve officer accountability by providing supervisors with an additional evaluation tool.