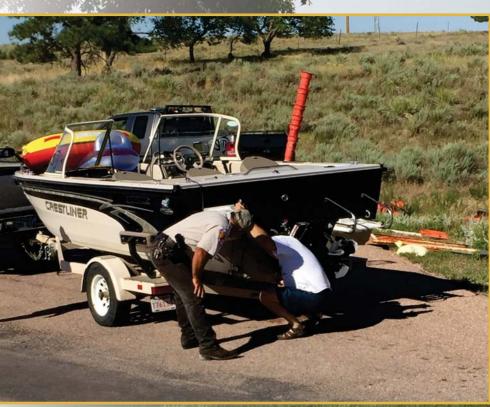

## **AQUATIC INVASIVE SPECIES ENFORCEMENT**

South Dakota Game, Fish and Parks (GFP) significantly increased efforts to effectively manage and slow the spread of aquatic invasive species (AIS) throughout 2016. The infestation of zebra mussels in Lewis and Clark Reservoir near Yankton increased. A survey of boats in the Lewis and Clark Marina indicated that approximately 85% of berthed boats had zebra mussels attached.

One of the main regulatory initiatives was to require all drain plugs be removed or opened, except when on the water or involved with launching/loading a boat. Initial compliance in 2015 was rather low and enforcement was educational in nature.

Beginning in July 2016, GFP began issuing citations for AIS violations. From September 15, 2015, to September 14, 2016, over 7,000 man hours were dedicated to AIS enforcement efforts. Some of this included enforcement details at boat ramp locations. Over 150 citations and 200 warnings were issued for AIS violations during this same period. Compliance is expected to increase with the change in enforcement strategy.