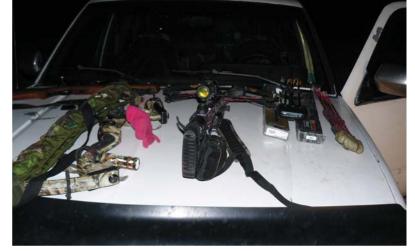

Operating under the concept that "a visual is worth a thousand words," the TIPs program also offers what is commonly called the TIPs Trailer. Conservation officers and TIPs board members take the trailer, which contains photographs, specimens and videos that demonstrate the types of crimes committed in South Dakota and the types of cases that can be made through the TIPs program. Making several stops throughout the state in 2016, the TIPs trailer told the story of poaching to young and old.