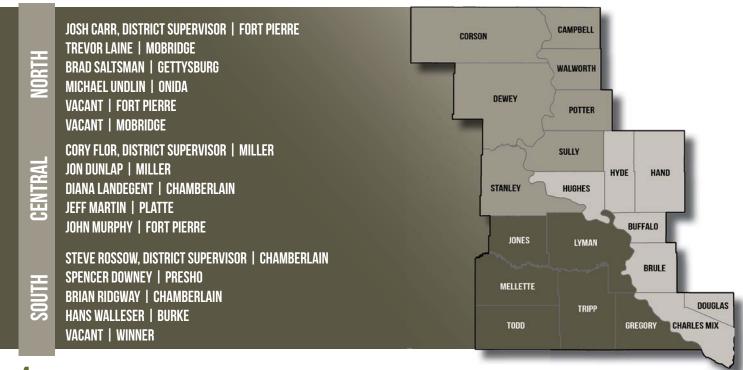

# REGION 2 MARK OHM, REGIONAL SUPERVISOR | CHAMBERLAIN DALE GATES, REGIONAL CONSERVATION OFFICER SUPERVISOR | FORT PIERRE