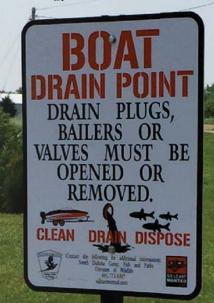

One of the main regulatory initiatives was to require all drain plugs be removed or opened, except when on the water or involved with launching/loading a boat. Initial compliance in 2015 was rather low and enforcement was educational in nature.

Beginning in July 2016, GFP began issuing citations for AIS violations. From September 15, 2015, to September 14, 2016, over 7,000 man hours were dedicated to AIS enforcement efforts. Some of this included enforcement details at boat ramp locations. Over 150 citations and 200 warnings were issued for AIS violations during this same period. Compliance is expected to increase with the change in enforcement strategy.