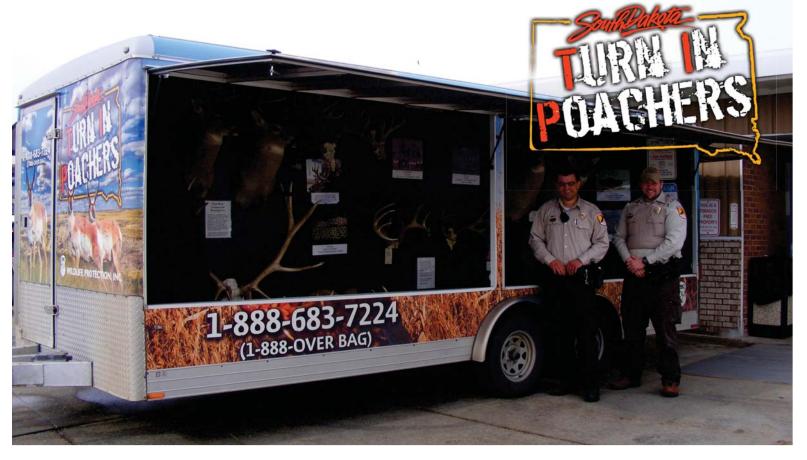

# TURN IN POACHERS (TIPS) PROGRAM

The Turn-In-Poachers (TIPs) program is a partnership between South Dakota Game, Fish, and Parks (GFP) and the non-profit organization, Wildlife Protection, Inc. This joint venture was born out of a desire for South Dakota's sportsmen and women to "police" their own. With approximately 78 conservation officers called upon to cover about 75,000 square miles of land and 1,200 square miles of water in South Dakota it is evident that they can't be everywhere at once. Oftentimes, the best witnesses are the landowners and resource users themselves. In an effort to provide easy and convenient ways to report violations, TIPs is a core component of GFP's law enforcement efforts.

Through TIPs, a 24 hour, seven day a week toll free number, 1-888-OVERBAG (683-7224), has been set up to field reports from the public regarding hunting, fishing and trapping violations. Information may also be submitted through a link to the GFP's website. Just like those calling in on the telephone, the information entered in this form may be reported by those who wish to remain anonymous.

Operating under the concept that "a visual is worth a thousand words," the TIPs program also offers what is commonly called the TIPs Trailer. Conservation officers and TIPs board members take the trailer, which contains photographs, specimens and videos that demonstrate the types of crimes committed in South Dakota and the types of cases that can be made through the TIPs program. Making several stops throughout the state in 2016, the TIPs trailer told the story of poaching to young and old.