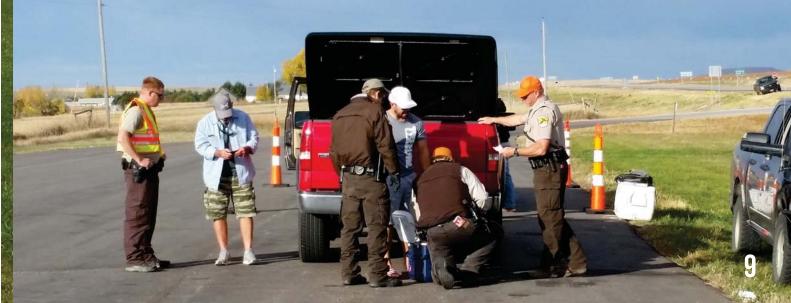

## **ROAD CHECKS**

an important tool in conservation law enforcement

Outdoor enthusiasts who have spent considerable time hunting and fishing in South Dakota have likely gone through a game or fish road check at some point in their travels. Road checks are authorized by law and play an important role in the management and protection of our wildlife and fisheries resources. Generally speaking, conservation officers inspect and count any game or fish in possession at a road check to determine compliance with applicable laws and regulations. These operations ensure folks are not taking more than their fair share of a public resource.

In 2016, Game, Fish and Parks conducted 11 road checks—four for fishing enforcement, three for waterfowl/small game and four for big game.