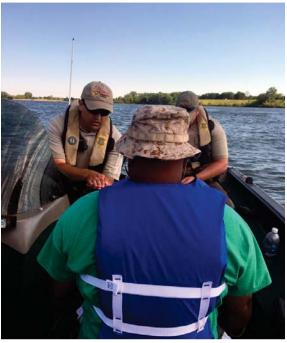

# **OPERATION DRY WATER**

Operation Dry Water (ODW) is a year-round Boating Under the Influence awareness and enforcement campaign. The mission of ODW is to reduce the number of alcohol- and drug-related accidents and fatalities through increased recreational boater awareness and by fostering a stronger and more visible deterrent to alcohol use on the water.

Every year since 2009, South Dakota Game, Fish and Parks' conservation officers (COs) have participated in this nationwide effort in an attempt to rid our South Dakota waters of intoxicated boat operators. Every summer a three-day weekend is chosen where COs heighten their enforcement efforts on select waterbodies throughout the state. During the 2016 event, 57 COs saturated 11 waterbodies across the state. ODW's heightened awareness and enforcement three-day weekend takes place annually around July fourth, a holiday unfortunately known for drinking and boating, and deadly accidents.

The purpose of the heightened enforcement component of the ODW campaign is to deter boaters

Since 2009, there has been a 24% decrease in the number of recreational boaters' deaths where alcohol use was the contributing factor.