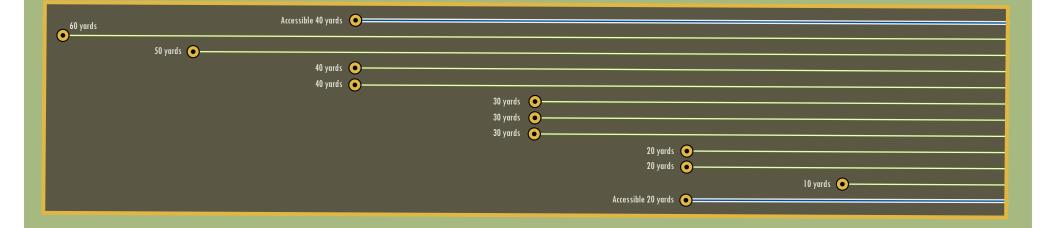

## OUTDOOR CAMPUS SIOUX FALLS ARCHERY RANGE

## **RANGE RULES**

- » Field or target points only. No Broadheads!
- » Practice proper safety at all times.
- » Only shoot at designated targets within your lane and only from the firing line.
- » Always draw bow with arrow parallel to the ground (no sky-drawing).
- "> Crossbows are only permitted on the two outside, concrete paved lanes.
- » There is no range commander, participants assume all risk when using this range.
- » Open during City Park Hours (5:00 am 10:00 pm).