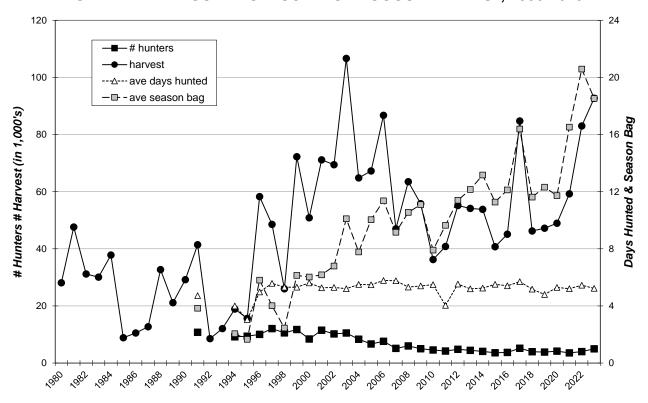

## Comparison of the 2014 - 2023 regular season light goose harvests

|      | Residents         |         |                   |            |                   |                   | Nonresidents |                   |            |                   |  |  |  |
|------|-------------------|---------|-------------------|------------|-------------------|-------------------|--------------|-------------------|------------|-------------------|--|--|--|
| Year | Number<br>Hunters | Harvest | Ave Day<br>Hunted | Ave<br>Bag | Satis-<br>faction | Number<br>Hunters | Harvest      | Ave Day<br>Hunted | Ave<br>Bag | Satis-<br>faction |  |  |  |
| 2014 | 3,572             | 49,460  | 5.34              | 13.85      | 4.92              | 514               | 4,355        | 4.58              | 8.47       | 5.02              |  |  |  |
| 2015 | 3,096             | 37,266  | 5.66              | 12.04      | 4.78              | 519               | 3,492        | 4.71              | 6.72       | 4.83              |  |  |  |
| 2016 | 3,206             | 39,841  | 5.41              | 12.43      | 4.85              | 515               | 5,263        | 5.40              | 10.22      | 4.77              |  |  |  |
| 2017 | 4,159             | 70,772  | 6.05              | 17.02      | 5.09              | 1,013             | 13,972       | 4.27              | 13.80      | 5.22              |  |  |  |
| 2018 | 3,099             | 39,624  | 5.40              | 12.79      | 4.93              | 883               | 6,644        | 4.39              | 7.53       | 4.85              |  |  |  |
| 2019 | 3,060             | 41,524  | 4.85              | 13.57      | 5.18              | 774               | 5,714        | 4.61              | 7.38       | 5.55              |  |  |  |
| 2020 | 3,415             | 43,499  | 5.61              | 12.74      | 5.17              | 761               | 5,473        | 3.92              | 7.20       | 5.27              |  |  |  |
| 2021 | 2,799             | 50,282  | 5.51              | 17.97      | 5.26              | 788               | 8,980        | 4.15              | 11.40      | 5.38              |  |  |  |
| 2022 | 3,182             | 72,756  | 5.83              | 22.87      | 5.06              | 852               | 10,267       | 4.01              | 12.05      | 5.64              |  |  |  |
| 2023 | 3,781             | 74,048  | 5.64              | 19.58      | 5.13              | 1,224             | 18,692       | 3.97              | 15.27      | 5.58              |  |  |  |

## STATEWIDE REGULAR SEASON LIGHT GOOSE HARVEST, 1980-2023