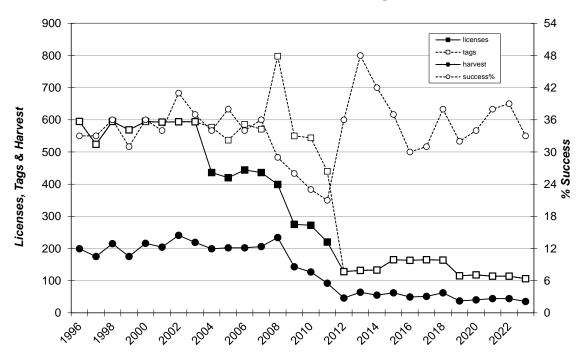

#### Harvest summaries for 2014-2023 National Wildlife Refuge Deer Seasons

Sand Lake National Wildlife Refuge

| YEAR | LICENSES | BUCKS | DOES | % SUCCESS | AVG DAYS HUNTED |
|------|----------|-------|------|-----------|-----------------|
| 2014 | 133      | 50    | 5    | 42%       | 2.34            |
| 2015 | 165      | 52    | 10   | 37%       | 2.89            |
| 2016 | 163      | 33    | 16   | 30%       | 2.60            |
| 2017 | 165      | 36    | 15   | 31%       | 2.72            |
| 2018 | 164      | 46    | 15   | 38%       | 2.66            |
| 2019 | 115      | 27    | 10   | 32%       | 2.54            |
| 2020 | 118      | 34    | 5    | 34%       | 2.81            |
| 2021 | 114      | 39    | 5    | 38%       | 3.08            |
| 2022 | 114      | 33    | 11   | 39%       | 2.63            |
| 2023 | 106      | 34    | 1    | 33%       | 3.11            |

#### Sand Lake National Wildlife Refuge 1996-2023