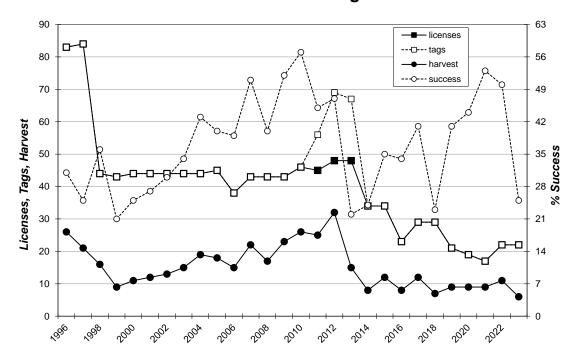

Lacreek National Wildlife Refuge

| YEAR | LICENSES | BUCKS | DOES | % SUCCESS | AVG DAYS HUNTED |
|------|----------|-------|------|-----------|-----------------|
| 2014 | 34       | 8     | 0    | 24%       | 3.10            |
| 2015 | 34       | 12    | 0    | 35%       | 2.71            |
| 2016 | 23       | 7     | 1    | 34%       | 2.50            |
| 2017 | 29       | 11    | 1    | 41%       | 2.73            |
| 2018 | 29       | 7     | 0    | 23%       | 2.00            |
| 2019 | 21       | 9     | 0    | 41%       | 2.79            |
| 2020 | 19       | 9     | 0    | 49%       | 3.70            |
| 2021 | 17       | 9     | 0    | 53%       | 3.44            |
| 2022 | 22       | 11    | 0    | 50%       | 3.56            |
| 2023 | 22       | 6     | 0    | 25%       | 4.06            |

#### Lacreek National Wildlife Refuge 1996-2023