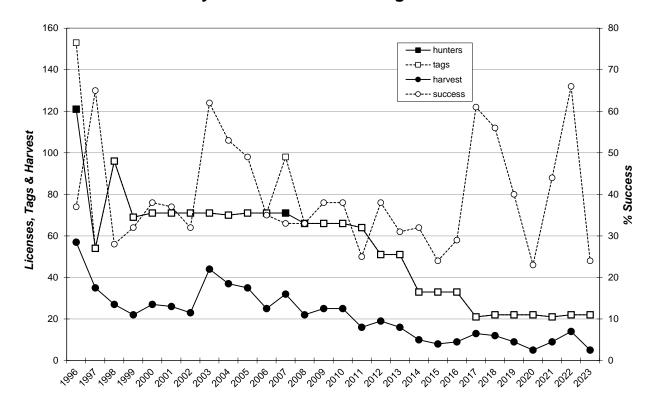

Waubay National Wildlife Refuge

| YEAR | LICENSES | BUCKS | DOES | % SUCCESS | AVG DAYS HUNTED |
|------|----------|-------|------|-----------|-----------------|
| 2014 | 33       | 8     | 2    | 32%       | 1.54            |
| 2015 | 33       | 8     | 0    | 24%       | 2.10            |
| 2016 | 33       | 8     | 1    | 29%       | 2.29            |
| 2017 | 21       | 10    | 3    | 61%       | 2.22            |
| 2018 | 22       | 10    | 3    | 56%       | 2.94            |
| 2019 | 22       | 6     | 3    | 40%       | 2.93            |
| 2020 | 22       | 5     | 0    | 23%       | 3.22            |
| 2021 | 21       | 8     | 1    | 44%       | 2.55            |
| 2022 | 22       | 9     | 6    | 66%       | 2.47            |
| 2023 | 22       | 5     | 0    | 24%       | 3.11            |

#### Waubay National Wildlife Refuge 1996-2023