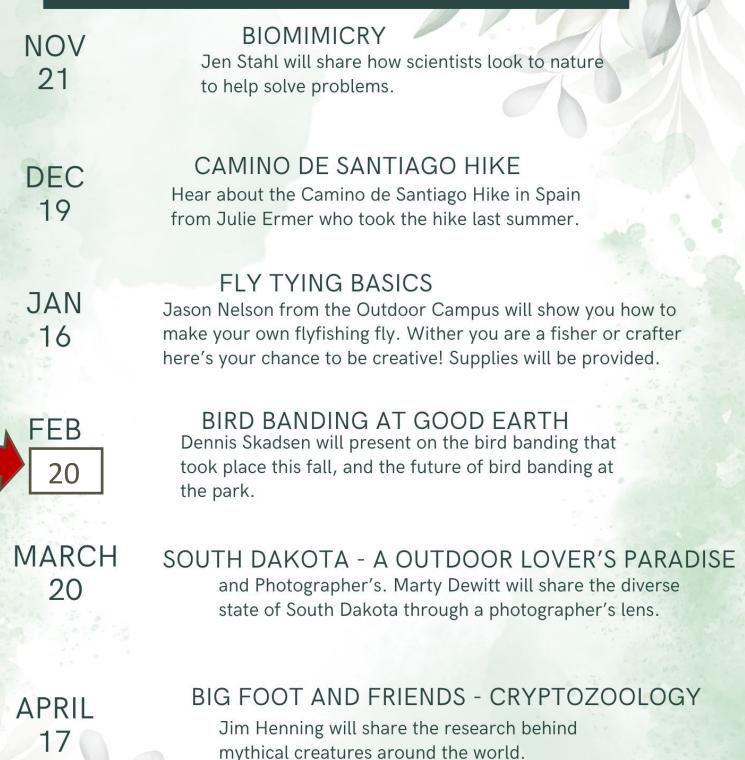

#### Feb. Programs

Feb 5 – 10 am Little Acorns – Snakes Registration is required

Feb 5 –1 pm F.I.S.H. What makes a Pest?

**Feb 20 —7 pm** Thursday Talk— Bird Banding at Good Earth

Feb 20—7 pm—Thursday Talks—Bird banding at Good Earth State Park. By Dennis Skadsen

| Sun | Mon             | Tue | Wed                                                       | Thu                                             | Fri                     | Sat |
|-----|-----------------|-----|-----------------------------------------------------------|-------------------------------------------------|-------------------------|-----|
|     |                 |     |                                                           |                                                 |                         | 1   |
| 2   | 3<br>VC Closed  | 4   | 5<br>10 am Little<br>Acorns—Snakes<br>1 PM FISH—<br>Pests | 6                                               | 7                       | 8   |
| 9   | 10<br>VC Closed | 11  | 12                                                        | 13                                              | 14<br>Valentines<br>Day | 15  |
| 16  | 17<br>VC Closed | 18  | 19                                                        | 20<br>7 pm Thurs<br>Talks Bird<br>Banding at GE | 21                      | 22  |
| 23  | 24<br>VC Closed | 25  | 26                                                        | 27                                              | 28                      |     |