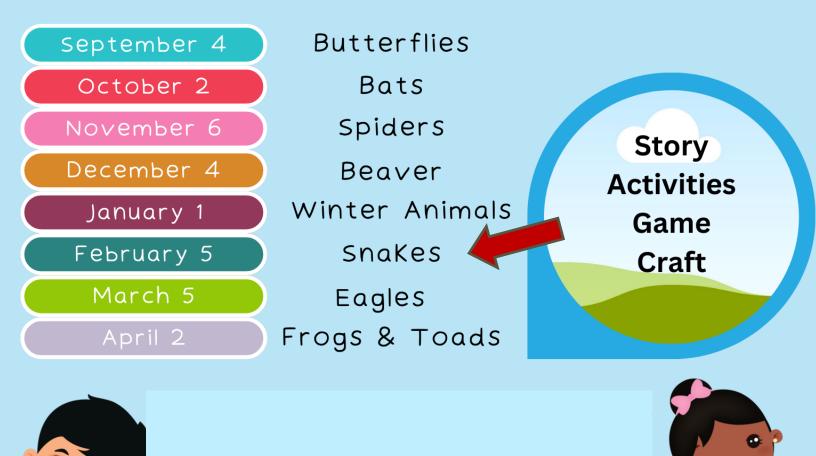

# **GOOD EARTH STATE PARK LITTLE ACORNS**2024-2025 Fall - Winter - Spring Classes Ages 3-5 IO:00 am - IO:30 am

**Registration is required** 

Contact Good Earth State Park 605-213-1036 www.gfp.sd.gov Game, Fis

# Friendly Interactive Senior Hour First Wednesday of Each Month 1:00 pm

Sept. 4 - Nature Apps - Learn how to use technology on your hikes to help scientists. Oct 2 - Project Feeder Watch - By Sandy Richter Have a bird feeder? Watch birds? Learn how to report what you see!

**Nov 6 - Bison of South Dakota** - Biology, History and uses of South Dakota's Bison.

Dec 4 - Spot the Nature Myth - Test your nature knowledge.

Jan 1 - First Day Hike - Start the year off right with a guided hike in nature.

Feb 5 - A Pest by any other Name - Jim Henning will present on what makes a pest.

March 5 - Phenology - By Gregg Johnson Learn about the timing of nature.

**April 2 - Old Time Bird Names**- Dennis Skadsen will play a bird guessing game with their old names.