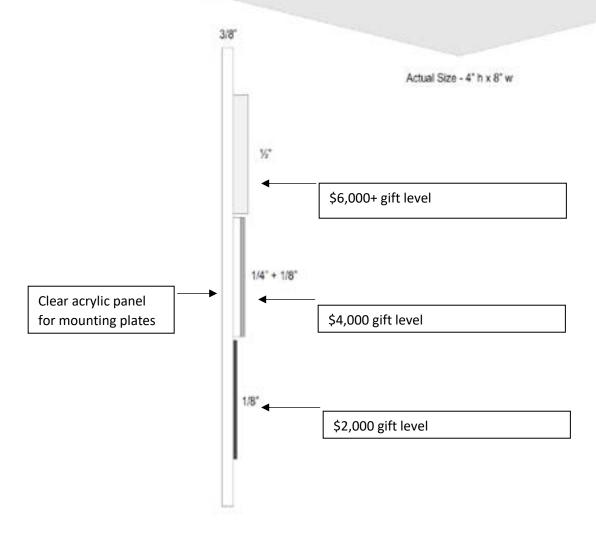

The size of individual plates is 4" x 8". The plates are different heights and colors to signify the different gift levels.

If you would like to make an honor or memorial gift in connection with this program, please complete the form on the following page. Return it along with your check. For multiple gifts, please fill out one form per gift.

## Custer State Park Donation Wall Guidelines

- Custer State Park's current identified projects donors can select from: Intpretive signs, Picnic Shelters, Outdoor
   Musical Instruments at Peter Norbeck Outdoor Education Center, Tatanka Barn Renovations.
- Gift levels are \$2,000, \$4,000 and \$6,000 plus.
- Monetary donations of lesser value are accepted, but are not recognized within this program.
- The size of individual plates is 4" x 8". The plates are different heights and colors to signify the different gift levels.
- Donors may specify up to three lines of engraving with a maximum of 24 characters per line.