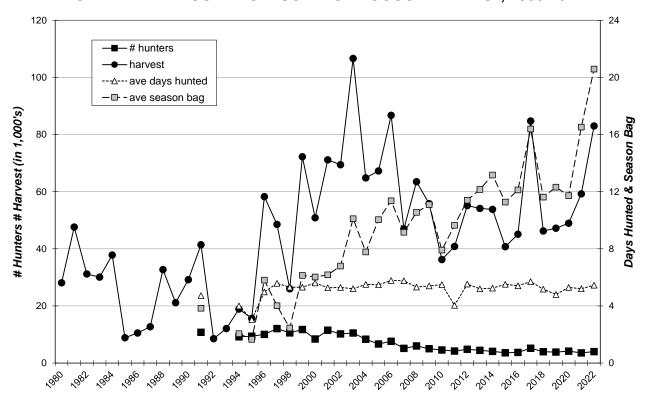

## Comparison of the 2013 - 2022 regular season light goose harvests

|      | Residents         |         |                   |            |                   |                   | Nonresidents |                   |            |                   |  |  |  |
|------|-------------------|---------|-------------------|------------|-------------------|-------------------|--------------|-------------------|------------|-------------------|--|--|--|
| Year | Number<br>Hunters | Harvest | Ave Day<br>Hunted | Ave<br>Bag | Satis-<br>faction | Number<br>Hunters | Harvest      | Ave Day<br>Hunted | Ave<br>Bag | Satis-<br>faction |  |  |  |
| 2013 | 3,747             | 46,871  | 5.25              | 12.51      | 5.01              | 641               | 6,451        | 4.85              | 10.06      | 5.48              |  |  |  |
| 2014 | 3,572             | 49,460  | 5.34              | 13.85      | 4.92              | 514               | 4,355        | 4.58              | 8.47       | 5.02              |  |  |  |
| 2015 | 3,096             | 37,266  | 5.66              | 12.04      | 4.78              | 519               | 3,492        | 4.71              | 6.72       | 4.83              |  |  |  |
| 2016 | 3,206             | 39,841  | 5.41              | 12.43      | 4.85              | 515               | 5,263        | 5.40              | 10.22      | 4.77              |  |  |  |
| 2017 | 4,159             | 70,772  | 6.05              | 17.02      | 5.09              | 1,013             | 13,972       | 4.27              | 13.80      | 5.22              |  |  |  |
| 2018 | 3,099             | 39,624  | 5.40              | 12.79      | 4.93              | 883               | 6,644        | 4.39              | 7.53       | 4.85              |  |  |  |
| 2019 | 3,060             | 41,524  | 4.85              | 13.57      | 5.18              | 774               | 5,714        | 4.61              | 7.38       | 5.55              |  |  |  |
| 2020 | 3,415             | 43,499  | 5.61              | 12.74      | 5.17              | 761               | 5,473        | 3.92              | 7.20       | 5.27              |  |  |  |
| 2021 | 2,799             | 50,282  | 5.51              | 17.97      | 5.26              | 788               | 8,980        | 4.15              | 11.40      | 5.38              |  |  |  |
| 2022 | 3,182             | 72,756  | 5.83              | 22.87      | 5.06              | 852               | 10,267       | 4.01              | 12.05      | 5.64              |  |  |  |

## STATEWIDE REGULAR SEASON LIGHT GOOSE HARVEST, 1980-2022