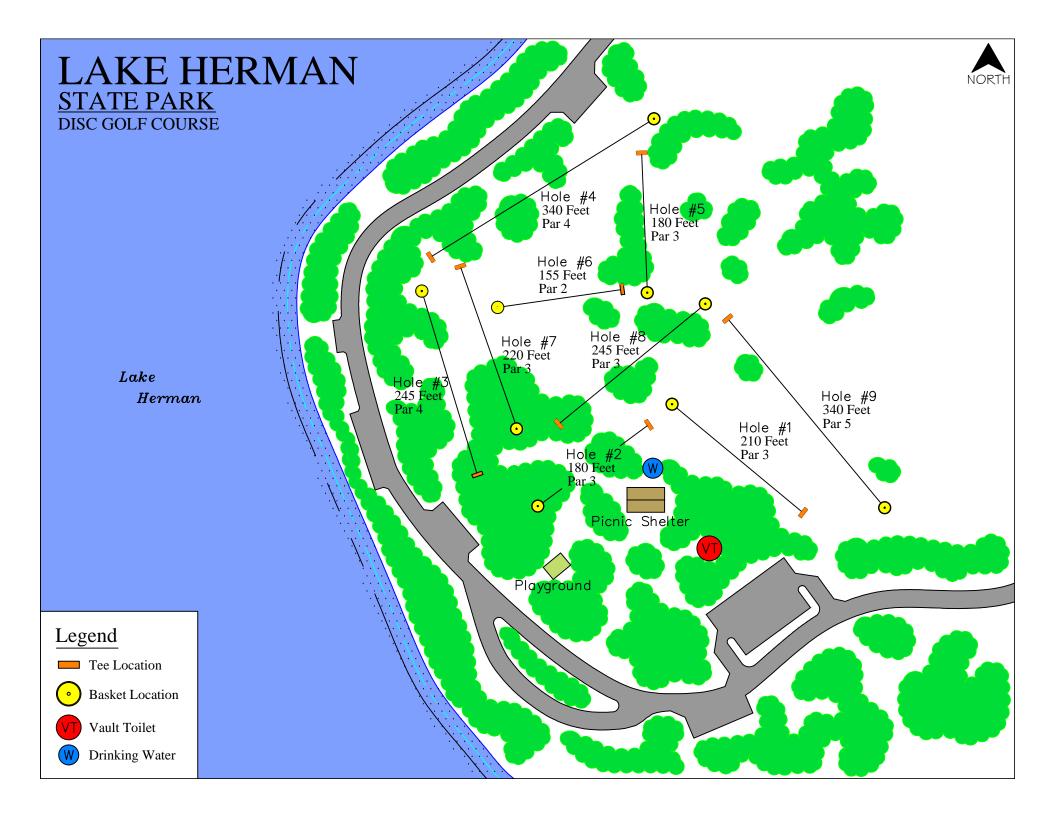

## **Disc Golf Course**

Type of trail: Disc golf, nine holes

Trail surface: Grass

Rated: Easy, appropriate for all ages

Fee required: Park Entrance License

Length of trail in miles: .4 mile

**Location of the trailhead:** Near Shelter #2

Facilities at or near the trailhead: Parking, campground

Facilities along the trail: Picnic shelter, vault toilet, water fountain

Will there be interpretive information available: Yes, bulletin board at course entrance