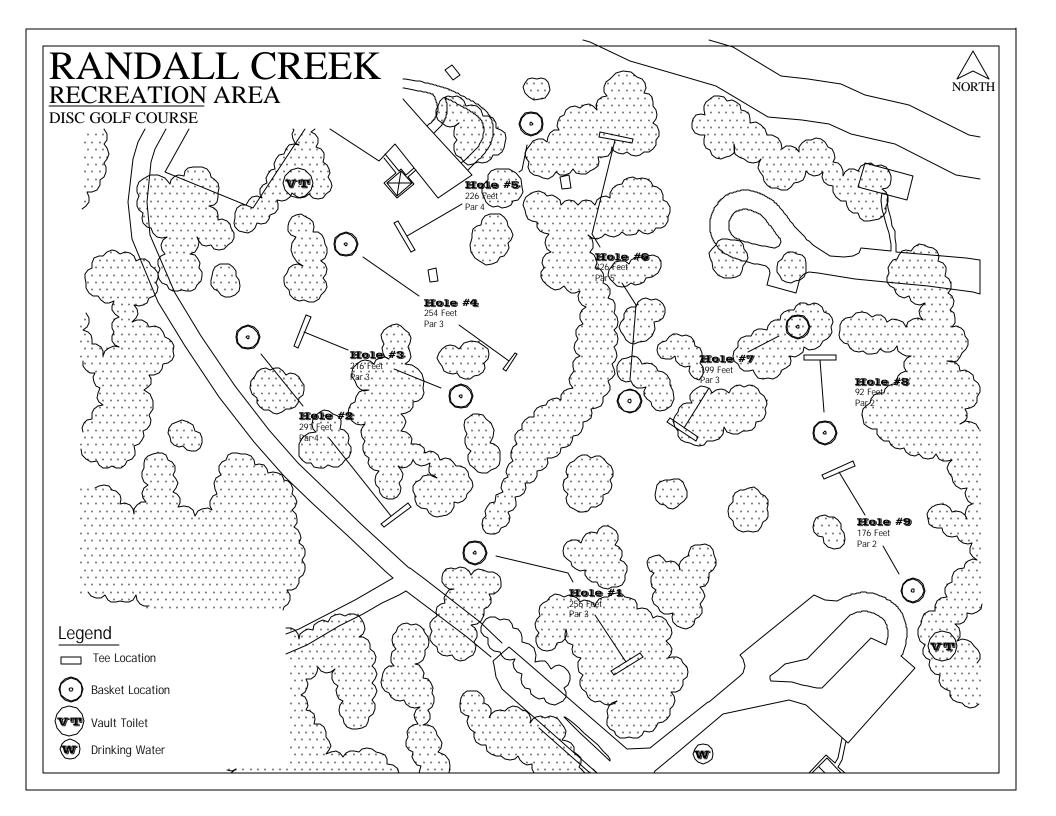

## **Randall Creek Recreation Area**

## Randall Creek Disc Golf Course

Type of trail: Disc golf, nine holes

Trail surface: Grass

Wheelchair accessible: Yes

Rated: Easy, mostly flat

Fee required: Park Entrance License

**Length of trail in miles:** .5 miles

**Location of the trailhead:** Randall Creek Entrance Station

Facilities at or near the trailhead: water, comfort stations, vault toilet,

picnic shelter, playground, boat ramp

**Facilities along the trail:** water, comfort stations, vault toilets, picnic shelters, volleyball, parking lots, boat ramps