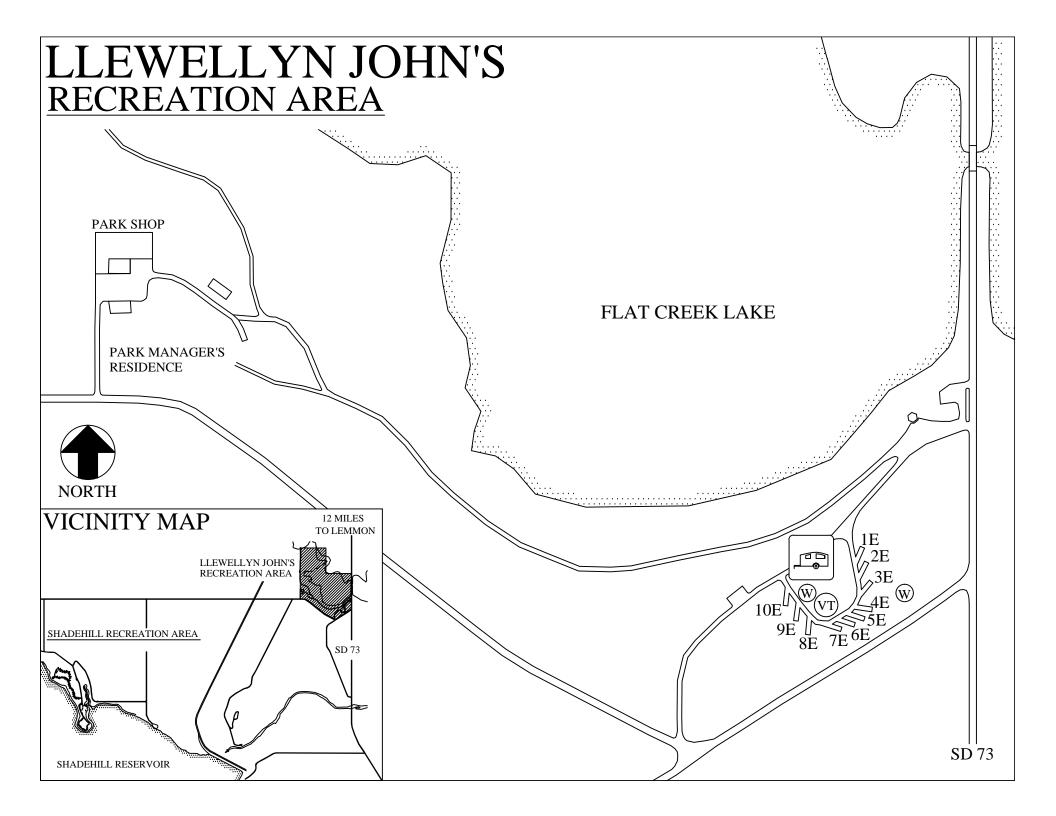

## Map Legend

\$

Ê

| Legenu                  |       |
|-------------------------|-------|
| Accessible Facilities   |       |
| Accessible Fishing Dock |       |
| Amphitheater            |       |
| Archery Trail           | HC    |
| Bicycle Trail           | I'S . |
| Boat Ramp               |       |
| Campground              | 77    |
| Canoeing                | Æ     |
| Comfort Station         |       |

¥

**Fish Cleaning Table** 

Group Camping Area

**Hiking Trail** 

Host Campsite (non-reservable)

Horse Trail/Horse Camp

Playground

**Picnic Area** 

**Picnic Shelter** 

Resort/Concessionaire

**Sledding Area** 

Ski Beach

Swim Beach

Telephone

Vault Toilet

Volunteer Campsites (non-reservable)

**Comfort Station** 

Cross-country Ski Trail

**Disc Golf** 

**Drinking Water** 

**Dump Station** 

**Electric Campsite** 

**Entrance Station** 